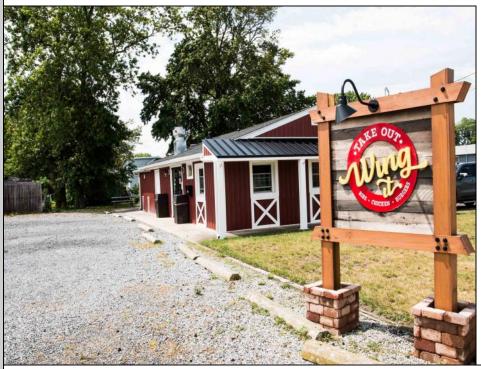

## COMMENTS

Cape May/ Delaware Bay area to go style high visibility restaurant. Successful, fully established year-round business with many new upgrades and improvements that include the equipment, building and real estate (inventory can be supplied). There is also the Potential for a 2-3 lot subdivision with Township Approvals. There\'s plenty of parking, a large lot (129\' x129\'), central air and heat. Proven income maker, seller willing to train during the transition period. Financials available to qualified buyers. The property is GB and composed of 2 lots one is 60 x 121 with a 1 story commercial restaurant of Approx. 1190 sq. ft. and the second lot is 62 x111 which is a gravel parking lot. Recent improvement almost \$100,000, new branding, just added an additional commercial convection oven, valued approx. \$6,000 to the kitchen, website development, online reputation, new logo, new physical sign, new phone system, new security cameras, added a POS system to name a few of the recent upgrades. New December 2022: A new commercial dishwasher was installed. This has made the washing amazingly easier and the workload much less so one less position was cut required. Electrical upgrades too: Installation of new 400-amp service upgrade for future electrical loads. Includes new meter enclosure and additional 200-amp exterior main breaker panel. The existing 200-amp panel stayed in the same location; wiring originates from a new disconnect next to the meter enclosure. The owners are selling the real estate and the business as they need to move out of state to take care of the family. Call today and take this lucrative business over and be your own boss. Showings by appointment