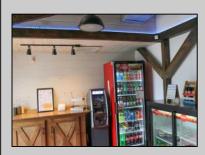

## COMMENTS

Cape May/ Delaware Bay area to go style high visibility restaurant. Successful, fully established year-round business with many new upgrades and improvements that include the equipment, building and real estate (inventory can be supplied). There is also the Potential for a 2-3 lot subdivision with Township Approvals. There\'s plenty of parking, a large lot (129\' x129\'), central air and heat. Proven income maker, seller willing to train during the transition period. Financials available to qualified buyers. The property is GB and composed of 2 lots one is 60 x 121 with a 1 story commercial restaurant of Approx. 1190 sq. ft. and the second lot is 62 x111 which is a gravel parking lot. Recent improvement almost \$100,000, new branding, just added an additional commercial convection oven, valued approx. \$6,000 to the kitchen, website development, online reputation, new logo, new physical sign, new phone system, new security cameras, added a POS system to name a few of the recent upgrades. New December 2022: A new commercial dishwasher was installed. This has made the washing amazingly easier and the workload much less so one less position was cut required. Electrical upgrades too: Installation of new 400-amp service upgrade for future electrical loads. Includes new meter enclosure and additional 200-amp exterior main breaker panel. The existing 200-amp panel stayed in the same location; wiring originates from a new disconnect next to the meter enclosure. The owners are selling the real estate and the business as they need to move out of state to take care of the family. Call today and take this lucrative business over and be your own boss. Showings by appointment