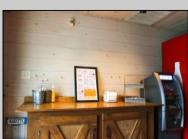

## COMMENTS

Cape May/ Delaware Bay area to go style high visibility restaurant. Successful, fully established year-round business with many new upgrades and improvements that include the equipment, building and real estate (inventory can be supplied). There is also the Potential for a 2-3 lot subdivision with Township Approvals. There\'s plenty of parking, a large lot (129\' x129\'), central air and heat. Proven income maker, seller willing to train during the transition period. Financials available to qualified buyers. The property is GB and composed of 2 lots one is 60 x 121 with a 1 story commercial restaurant of Approx. 1190 sq. ft. and the second lot is 62 x111 which is a gravel parking lot. Recent improvement almost \$100,000, new branding, just added an additional commercial convection oven, valued approx. \$6,000 to the kitchen, website development, online reputation, new logo, new physical sign, new phone system, new security cameras, added a POS system to name a few of the recent upgrades. New December 2022: A new commercial dishwasher was installed. This has made the washing amazingly easier and the workload much less so one less position was cut required. Electrical upgrades too: Installation of new 400-amp service upgrade for future electrical loads. Includes new meter enclosure and additional 200-amp exterior main breaker panel. The existing 200-amp panel stayed in the same location; wiring originates from a new disconnect next to the meter enclosure. The owners are selling the real estate and the business as they need to move out of state to take care of the family. Call today and take this lucrative business over and be your own boss. Showings by appointment