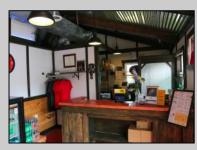

## COMMENTS

Cape May/ Delaware Bay area to go style high visibility restaurant. Successful, fully established year-round business with many new upgrades and improvements that include the equipment, building and real estate (inventory can be supplied). There is also the Potential for a 2-3 lot subdivision with Township Approvals. There\'s plenty of parking, a large lot (129\' x129\'), central air and heat. Proven income maker, seller willing to train during the transition period. Financials available to qualified buyers. The property is GB and composed of 2 lots one is 60 x 121 with a 1 story commercial restaurant of Approx. 1190 sq. ft. and the second lot is 62 x111 which is a gravel parking lot. Recent improvement almost \$100,000, new branding, just added an additional commercial convection oven, valued approx. \$6,000 to the kitchen, website development, online reputation, new logo, new physical sign, new phone system, new security cameras, added a POS system to name a few of the recent upgrades. New December 2022: A new commercial dishwasher was installed. This has made the washing amazingly easier and the workload much less so one less position was cut required. Electrical upgrades too: Installation of new 400-amp service upgrade for future electrical loads. Includes new meter enclosure and additional 200-amp exterior main breaker panel. The existing 200-amp panel stayed in the same location; wiring originates from a new disconnect next to the meter enclosure. The owners are selling the real estate and the business as they need to move out of state to take care of the family. Call today and take this lucrative business over and be your own boss. Showings by appointment