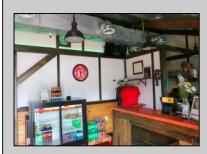

## COMMENTS

Cape May/ Delaware Bay area to go style high visibility restaurant. Successful, fully established year-round business with many new upgrades and improvements that include the equipment, building and real estate (inventory can be supplied). There is also the Potential for a 2-3 lot subdivision with Township Approvals. There\'s plenty of parking, a large lot (129\' x129\'), central air and heat. Proven income maker, seller willing to train during the transition period. Financials available to qualified buyers. The property is GB and composed of 2 lots one is 60 x 121 with a 1 story commercial restaurant of Approx. 1190 sq. ft. and the second lot is 62 x111 which is a gravel parking lot. Recent improvement almost \$100,000, new branding, just added an additional commercial convection oven, valued approx. \$6,000 to the kitchen, website development, online reputation, new logo, new physical sign, new phone system, new security cameras, added a POS system to name a few of the recent upgrades. New December 2022: A new commercial dishwasher was installed. This has made the washing amazingly easier and the workload much less so one less position was cut required. Electrical upgrades too: Installation of new 400-amp service upgrade for future electrical loads. Includes new meter enclosure and additional 200-amp exterior main breaker panel. The existing 200-amp panel stayed in the same location; wiring originates from a new disconnect next to the meter enclosure. The owners are selling the real estate and the business as they need to move out of state to take care of the family. Call today and take this lucrative business over and be your own boss. Showings by appointment