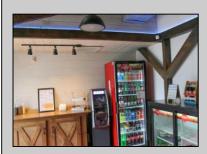

## COMMENTS

Cape May/ Delaware Bay area to go style high visibility restaurant. Successful, fully established year-round business with many new upgrades and improvements that include the equipment, building and real estate (inventory can be supplied). There is also the Potential for a 2-3 lot subdivision with Township Approvals. There\'s plenty of parking, a large lot (129\' x129\'), central air and heat. Proven income maker, seller willing to train during the transition period. Financials available to qualified buyers. The property is GB and composed of 2 lots one is 60 x 121 with a 1 story commercial restaurant of Approx. 1190 sq. ft. and the second lot is 62 x111 which is a gravel parking lot. Recent improvement almost \$100,000, new branding, just added an additional commercial convection oven, valued approx. \$6,000 to the kitchen, website development, online reputation, new logo, new physical sign, new phone system, new security cameras, added a POS system to name a few of the recent upgrades. New December 2022: A new commercial dishwasher was installed. This has made the washing amazingly easier and the workload much less so one less position was cut required. Electrical upgrades too: Installation of new 400-amp service upgrade for future electrical loads. Includes new meter enclosure and additional 200-amp exterior main breaker panel. The existing 200-amp panel stayed in the same location; wiring originates from a new disconnect next to the meter enclosure. The owners are selling the real estate and the business as they need to move out of state to take care of the family. Call today and take this lucrative business over and be your own boss. Showings by appointment only