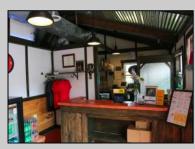

## COMMENTS

Cape May/ Delaware Bay area to go style high visibility restaurant. Successful, fully established year-round business with many new upgrades and improvements that include the equipment, building and real estate (inventory can be supplied). There is also the Potential for a 2-3 lot subdivision with Township Approvals. There\'s plenty of parking, a large lot (129\' x129\'), central air and heat. Proven income maker, seller willing to train during the transition period. Financials available to qualified buyers. The property is GB and composed of 2 lots one is 60 x 121 with a 1 story commercial restaurant of Approx. 1190 sq. ft. and the second lot is 62 x111 which is a gravel parking lot. Recent improvement almost \$100,000, new branding, just added an additional commercial convection oven, valued approx. \$6,000 to the kitchen, website development, online reputation, new logo, new physical sign, new phone system, new security cameras, added a POS system to name a few of the recent upgrades. New December 2022: A new commercial dishwasher was installed. This has made the washing amazingly easier and the workload much less so one less position was cut required. Electrical upgrades too: Installation of new 400-amp service upgrade for future electrical loads. Includes new meter enclosure and additional 200-amp exterior main breaker panel. The existing 200-amp panel stayed in the same location; wiring originates from a new disconnect next to the meter enclosure. The owners are selling the real estate and the business as they need to move out of state to take care of the family. Call today and take this lucrative business over and be your own boss. Showings by appointment only