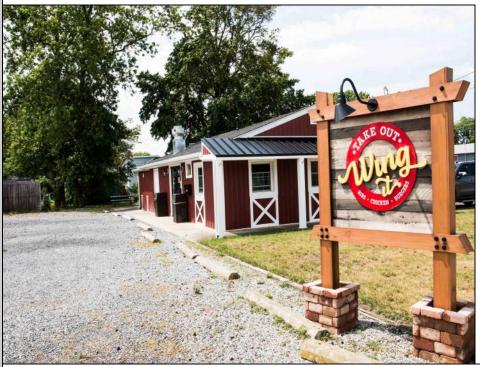

## COMMENTS

Cape May/ Delaware Bay area to go style high visibility restaurant. Successful, fully established year-round business with many new upgrades and improvements that include the equipment, building and real estate (inventory can be supplied). There is also the Potential for a 2-3 lot subdivision with Township Approvals. There\'s plenty of parking, a large lot (129\' x129\'), central air and heat. Proven income maker, seller willing to train during the transition period. Financials available to qualified buyers. The property is GB and composed of 2 lots one is 60 x 121 with a 1 story commercial restaurant of Approx. 1190 sq. ft. and the second lot is 62 x111 which is a gravel parking lot. Recent improvement almost \$100,000, new branding, just added an additional commercial convection oven, valued approx. \$6,000 to the kitchen, website development, online reputation, new logo, new physical sign, new phone system, new security cameras, added a POS system to name a few of the recent upgrades. New December 2022: A new commercial dishwasher was installed. This has made the washing amazingly easier and the workload much less so one less position was cut required. Electrical upgrades too: Installation of new 400-amp service upgrade for future electrical loads. Includes new meter enclosure and additional 200-amp exterior main breaker panel. The existing 200-amp panel stayed in the same location; wiring originates from a new disconnect next to the meter enclosure. The owners are selling the real estate and the business as they need to move out of state to take care of the family. Call today and take this lucrative business over and be your own boss. Showings by appointment only