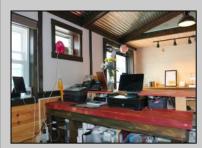

## COMMENTS

Cape May/ Delaware Bay area to go style high visibility restaurant. Successful, fully established year-round business with many new upgrades and improvements that include the equipment, building and real estate (inventory can be supplied). There is also the Potential for a 2-3 lot subdivision with Township Approvals. There\'s plenty of parking, a large lot (129\' x129\'), central air and heat. Proven income maker, seller willing to train during the transition period. Financials available to qualified buyers. The property is GB and composed of 2 lots one is 60 x 121 with a 1 story commercial restaurant of Approx. 1190 sq. ft. and the second lot is 62 x111 which is a gravel parking lot. Recent improvement almost \$100,000, new branding, just added an additional commercial convection oven, valued approx. \$6,000 to the kitchen, website development, online reputation, new logo, new physical sign, new phone system, new security cameras, added a POS system to name a few of the recent upgrades. New December 2022: A new commercial dishwasher was installed. This has made the washing amazingly easier and the workload much less so one less position was cut required. Electrical upgrades too: Installation of new 400-amp service upgrade for future electrical loads. Includes new meter enclosure and additional 200-amp exterior main breaker panel. The existing 200-amp panel stayed in the same location; wiring originates from a new disconnect next to the meter enclosure. The owners are selling the real estate and the business as they need to move out of state to take care of the family. Call today and take this lucrative business over and be your own boss. Showings by appointment only