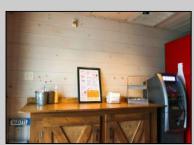

## COMMENTS

Cape May/ Delaware Bay area to go style high visibility restaurant. Successful, fully established year-round business with many new upgrades and improvements that include the equipment, building and real estate (inventory can be supplied). There is also the Potential for a 2-3 lot subdivision with Township Approvals. There\'s plenty of parking, a large lot (129\' x129\'), central air and heat. Proven income maker, seller willing to train during the transition period. Financials available to qualified buyers. The property is GB and composed of 2 lots one is 60 x 121 with a 1 story commercial restaurant of Approx. 1190 sq. ft. and the second lot is 62 x111 which is a gravel parking lot. Recent improvement almost \$100,000, new branding, just added an additional commercial convection oven, valued approx. \$6,000 to the kitchen, website development, online reputation, new logo, new physical sign, new phone system, new security cameras, added a POS system to name a few of the recent upgrades. New December 2022: A new commercial dishwasher was installed. This has made the washing amazingly easier and the workload much less so one less position was cut required. Electrical upgrades too: Installation of new 400-amp service upgrade for future electrical loads. Includes new meter enclosure and additional 200-amp exterior main breaker panel. The existing 200-amp panel stayed in the same location; wiring originates from a new disconnect next to the meter enclosure. The owners are selling the real estate and the business as they need to move out of state to take care of the family. Call today and take this lucrative business over and be your own boss. Showings by appointment only