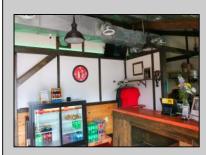

## COMMENTS

Cape May/ Delaware Bay area to go style high visibility restaurant. Successful, fully established year-round business with many new upgrades and improvements that include the equipment, building and real estate (inventory can be supplied). There is also the Potential for a 2-3 lot subdivision with Township Approvals. There\'s plenty of parking, a large lot (129\' x129\'), central air and heat. Proven income maker, seller willing to train during the transition period. Financials available to qualified buyers. The property is GB and composed of 2 lots one is 60 x 121 with a 1 story commercial restaurant of Approx. 1190 sq. ft. and the second lot is 62 x111 which is a gravel parking lot. Recent improvement almost \$100,000, new branding, just added an additional commercial convection oven, valued approx. \$6,000 to the kitchen, website development, online reputation, new logo, new physical sign, new phone system, new security cameras, added a POS system to name a few of the recent upgrades. New December 2022: A new commercial dishwasher was installed. This has made the washing amazingly easier and the workload much less so one less position was cut required. Electrical upgrades too: Installation of new 400-amp service upgrade for future electrical loads. Includes new meter enclosure and additional 200-amp exterior main breaker panel. The existing 200-amp panel stayed in the same location; wiring originates from a new disconnect next to the meter enclosure. The owners are selling the real estate and the business as they need to move out of state to take care of the family. Call today and take this lucrative business over and be your own boss. Showings by appointment only