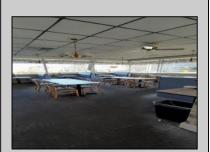

## **COMMENTS**

Welcome to your dream of restaurant ownership! This is a turn key profitable restaurant located smack dab in the middle of North Wildwoods hotel district and just 2 blocks from the beach! Seating for 250 with additional outdoor seating as well. The restaurant currently operates as a breakfast only with limited lunch and the possibilities are endless. Sales and expenditures available upon request. There is the additional revenue from the attached mini golf course and potential ice cream stand on side. This place has it all and just waiting for your vision and either stick with the already profitable entity or recreate your dream restaurant down the shore.