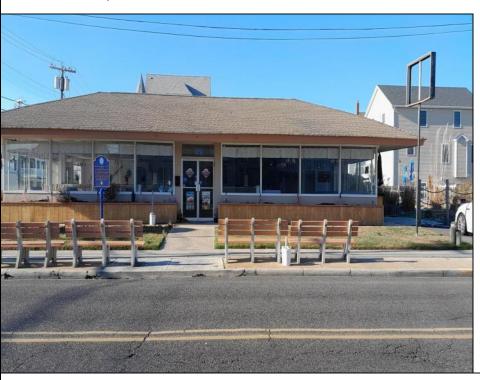

## **COMMENTS**

Welcome to your dream of restaurant ownership! This is a turn key profitable restaurant located smack dab in the middle of North Wildwoods hotel district and just 2 blocks from the beach! Seating for 250 with additional outdoor seating as well. The restaurant currently operates as a breakfast only with limited lunch and the possibilities are endless. Sales and expenditures available upon request. There is the additional revenue from the attached mini golf course and potential ice cream stand on side. This place has it all and just waiting for your vision and either stick with the already profitable entity or recreate your dream restaurant down the shore.