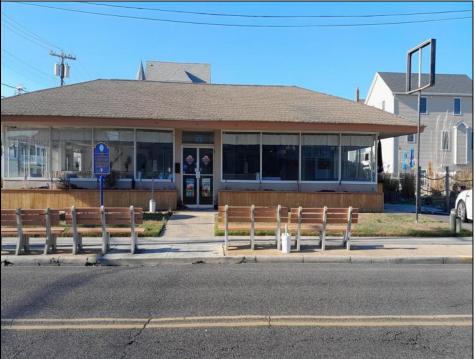

## COMMENTS

Welcome to your dream of restaurant ownership! This is a turn key profitable restaurant located smack dab in the middle of North Wildwoods hotel district and just 2 blocks from the beach! Seating for 250 with additional outdoor seating as well. The restaurant currently operates as a breakfast only with limited lunch and the possibilities are endless. Sales and expenditures available upon request. There is the additional revenue from the attached mini golf course and potential ice cream stand on side. This place has it all and just waiting for your vision and either stick with the already profitable entity or recreate your dream restaurant down the shore.