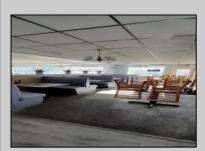

## **COMMENTS**

Welcome to your dream of restaurant ownership! This is a turn key profitable restaurant located smack dab in the middle of North Wildwoods hotel district and just 2 blocks from the beach! Seating for 250 with additional outdoor seating as well. The restaurant currently operates as a breakfast only with limited lunch and the possibilities are endless. Sales and expenditures available upon request. There is the additional revenue from the attached mini golf course and potential ice cream stand on side. This place has it all and just waiting for your vision and either stick with the already profitable entity or recreate your dream restaurant down the shore.