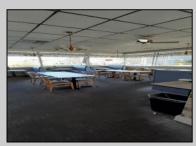

## **COMMENTS**

Welcome to your dream of restaurant ownership! This is a turn key profitable restaurant located smack dab in the middle of North Wildwoods hotel district and just 2 blocks from the beach! Seating for 250 with additional outdoor seating as well. The restaurant currently operates as a breakfast only with limited lunch and the possibilities are endless. Sales and expenditures available upon request. There is the additional revenue from the attached mini golf course and potential ice cream stand on side. This place has it all and just waiting for your vision and either stick with the already profitable entity or recreate your dream restaurant down the shore.