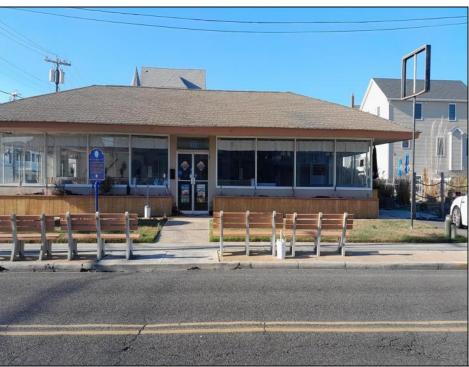

## **COMMENTS**

Welcome to your dream of restaurant ownership! This is a turn key profitable restaurant located smack dab in the middle of North Wildwoods hotel district and just 2 blocks from the beach! Seating for 250 with additional outdoor seating as well. The restaurant currently operates as a breakfast only with limited lunch and the possibilities are endless. Sales and expenditures available upon request. There is the additional revenue from the attached mini golf course and potential ice cream stand on side. This place has it all and just waiting for your vision and either stick with the already profitable entity or recreate your dream restaurant down the shore.