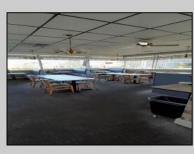

## COMMENTS

Welcome to your dream of restaurant ownership! This is a turn key profitable restaurant located smack dab in the middle of North Wildwoods hotel district and just 2 blocks from the beach! Seating for 250 with additional outdoor seating as well. The restaurant currently operates as a breakfast only with limited lunch and the possibilities are endless. Sales and expenditures available upon request. There is the additional revenue from the attached mini golf course and potential ice cream stand on side. This place has it all and just waiting for your vision and either stick with the already profitable entity or recreate your dream restaurant down the shore.