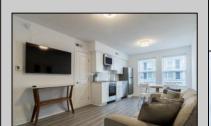

## **COMMENTS**

Just reduced to 439,000 Corner unit at the Cape Cod! This unit is the largest one bedroom ( has two Queen beds) with two full bathrooms. The kitchen is a full eat in kitchen. It is fully eqiped with Washer and Dryer too! Sellers are motivated so schedule a tour today.

## PROPERTY DETAILS

ParkingGarage OtherRooms AppliancesIncluded AlsoIncluded 2 Car Living Room Range Drapes Eat In Kitchen Self-Clean Oven Shades

Microwave Oven Refrigerator Washer Dryer Dishwasher

Stainless Steel Appliance