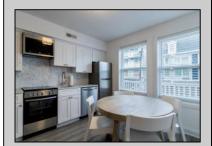

## **COMMENTS**

Just reduced to 439,000 Corner unit at the Cape Cod! This unit is the largest one bedroom ( has two Queen beds) with two full bathrooms. The kitchen is a full eat in kitchen. It is fully eqiped with Washer and Dryer too! Sellers are motivated so schedule a tour today.

## PROPERTY DETAILS

ParkingGarage OtherRooms AppliancesIncluded AlsoIncluded 2 Car Living Room Range Drapes Eat In Kitchen Self-Clean Oven Shades

Microwave Oven Refrigerator Washer Dryer Dishwasher

Stainless Steel Appliance