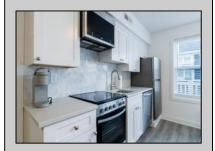

## **COMMENTS**

Just reduced to 439,000 Corner unit at the Cape Cod! This unit is the largest one bedroom ( has two Queen beds) with two full bathrooms. The kitchen is a full eat in kitchen. It is fully eqiped with Washer and Dryer too! Sellers are motivated so schedule a tour today.

## PROPERTY DETAILS

ParkingGarage OtherRooms AppliancesIncluded AlsoIncluded 2 Car Living Room Range Drapes Eat In Kitchen Self-Clean Oven Shades

Microwave Oven Refrigerator Washer Dryer Dishwasher

Stainless Steel Appliance