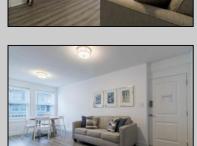

## **COMMENTS**

Just reduced to 439,000 Corner unit at the Cape Cod! This unit is the largest one bedroom ( has two Queen beds) with two full bathrooms. The kitchen is a full eat in kitchen. It is fully eqiped with Washer and Dryer too! Sellers are motivated so schedule a tour today.