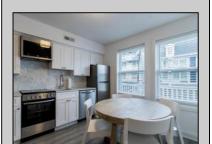

## **COMMENTS**

Just reduced to 439,000 Corner unit at the Cape Cod! This unit is the largest one bedroom ( has two Queen beds) with two full bathrooms. The kitchen is a full eat in kitchen. It is fully eqiped with Washer and Dryer too! Sellers are motivated so schedule a tour today.

ParkingGarage OtherRooms AppliancesIncluded AlsoIncluded 2 Car Living Room Range Drapes Eat In Kitchen Self-Clean Oven Shades

Microwave Oven Refrigerator Washer Dryer Dishwasher

Stainless Steel

Appliance