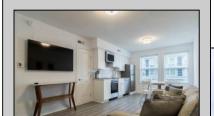

## **COMMENTS**

Just reduced to 439,000 Corner unit at the Cape Cod! This unit is the largest one bedroom ( has two Queen beds) with two full bathrooms. The kitchen is a full eat in kitchen. It is fully eqiped with Washer and Dryer too! Sellers are motivated so schedule a tour today.