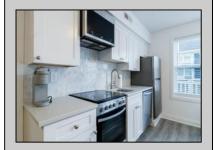

## **COMMENTS**

Just reduced to 439,000 Corner unit at the Cape Cod! This unit is the largest one bedroom ( has two Queen beds) with two full bathrooms. The kitchen is a full eat in kitchen. It is fully eqiped with Washer and Dryer too! Sellers are motivated so schedule a tour today.

ParkingGarage OtherRooms AppliancesIncluded AlsoIncluded 2 Car Living Room Range Drapes Eat In Kitchen Self-Clean Oven Shades

Microwave Oven Refrigerator Washer Dryer Dishwasher

Stainless Steel

Appliance