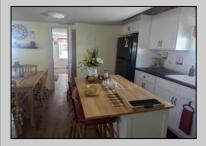

## COMMENTS

The anticipation has ended! This \"brand new\" residence, completely renovated in 2022, stands out from any other listing. It boasts three spacious bedrooms, two full bathrooms with walk-in showers, attractive LVT flooring throughout, and an open kitchen equipped with sleek black appliances. The large island is perfect for dining, complementing the open floor plan. Additional features include a tankless hot water heater, new windows, and a new roof. Full size screened in porch for those wonderful summer nights. It\'s a must-see property where all the renovations have been carried out with precision, just for you.

**PROPERTY DETAILS** UnitFeatures ParkingGarage OtherRooms AppliancesIncluded Kitchen Island Living Room Range 2 Car Cathedral Ceiling Kitchen Oven Eat In Kitchen Microwave Oven Laminate Fooring Pantry Refrigerator Florida Room Burglar Alarm Storage Space Smoke/Fire Detector 1st Floor Master