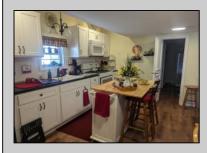

## COMMENTS

The anticipation has ended! This \"brand new\" residence, completely renovated in 2022, stands out from any other listing. It boasts three spacious bedrooms, two full bathrooms with walk-in showers, attractive LVT flooring throughout, and an open kitchen equipped with sleek black appliances. The large island is perfect for dining, complementing the open floor plan. Additional features include a tankless hot water heater, new windows, and a new roof. Full size screened in porch for those wonderful summer nights. It\'s a must-see property where all the renovations have been carried out with precision, just for you.

**PROPERTY DETAILS** UnitFeatures ParkingGarage OtherRooms AppliancesIncluded Kitchen Island Living Room Range 2 Car Cathedral Ceiling Kitchen Oven Eat In Kitchen Microwave Oven Laminate Fooring Pantry Refrigerator Florida Room Burglar Alarm Storage Space Smoke/Fire Detector 1st Floor Master