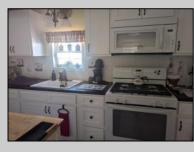

## COMMENTS

The anticipation has ended! This \"brand new\" residence, completely renovated in 2022, stands out from any other listing. It boasts three spacious bedrooms, two full bathrooms with walk-in showers, attractive LVT flooring throughout, and an open kitchen equipped with sleek black appliances. The large island is perfect for dining, complementing the open floor plan. Additional features include a tankless hot water heater, new windows, and a new roof. Full size screened in porch for those wonderful summer nights. It\'s a must-see property where all the renovations have been carried out with precision, just for you.

**PROPERTY DETAILS** UnitFeatures ParkingGarage OtherRooms AppliancesIncluded Kitchen Island Living Room Range 2 Car Cathedral Ceiling Kitchen Oven Eat In Kitchen Microwave Oven Laminate Fooring Pantry Refrigerator Florida Room Burglar Alarm Storage Space Smoke/Fire Detector 1st Floor Master