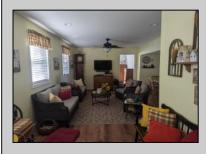

## COMMENTS

The anticipation has ended! This \"brand new\" residence, completely renovated in 2022, stands out from any other listing. It boasts three spacious bedrooms, two full bathrooms with walk-in showers, attractive LVT flooring throughout, and an open kitchen equipped with sleek black appliances. The large island is perfect for dining, complementing the open floor plan. Additional features include a tankless hot water heater, new windows, and a new roof. Full size screened in porch for those wonderful summer nights. It\'s a must-see property where all the renovations have been carried out with precision, just for you.

**PROPERTY DETAILS** UnitFeatures ParkingGarage OtherRooms AppliancesIncluded Kitchen Island Living Room Range 2 Car Cathedral Ceiling Kitchen Oven Eat In Kitchen Microwave Oven Laminate Fooring Pantry Refrigerator Florida Room Burglar Alarm Storage Space Smoke/Fire Detector 1st Floor Master