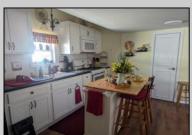

## COMMENTS

The anticipation has ended! This \"brand new\" residence, completely renovated in 2022, stands out from any other listing. It boasts three spacious bedrooms, two full bathrooms with walk-in showers, attractive LVT flooring throughout, and an open kitchen equipped with sleek black appliances. The large island is perfect for dining, complementing the open floor plan. Additional features include a tankless hot water heater, new windows, and a new roof. Full size screened in porch for those wonderful summer nights. It\'s a must-see property where all the renovations have been carried out with precision, just for you.

**PROPERTY DETAILS** UnitFeatures ParkingGarage OtherRooms AppliancesIncluded Kitchen Island Living Room Range 2 Car Cathedral Ceiling Kitchen Oven Eat In Kitchen Microwave Oven Laminate Fooring Pantry Refrigerator Florida Room Burglar Alarm Storage Space Smoke/Fire Detector 1st Floor Master