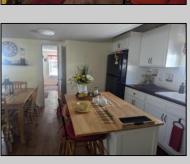

## **COMMENTS**

The anticipation has ended! This \"brand new\" residence, completely renovated in 2022, stands out from any other listing. It boasts three spacious bedrooms, two full bathrooms with walk-in showers, attractive LVT flooring throughout, and an open kitchen equipped with sleek black appliances. The large island is perfect for dining, complementing the open floor plan. Additional features include a tankless hot water heater, new windows, and a new roof. Full size screened in porch for those wonderful summer nights. It\'s a must-see property where all the renovations have been carried out with precision, just for you.

**PROPERTY DETAILS** 

UnitFeatures Kitchen Island Cathedral Ceiling Laminate Fooring ParkingGarage 2 Car

OtherRooms Living Room Kitchen

Eat In Kitchen Pantry Florida Room

Storage Space 1st Floor Master

Bedroom