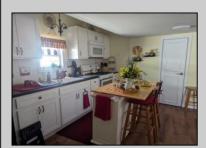

## **COMMENTS**

The anticipation has ended! This \"brand new\" residence, completely renovated in 2022, stands out from any other listing. It boasts three spacious bedrooms, two full bathrooms with walk-in showers, attractive LVT flooring throughout, and an open kitchen equipped with sleek black appliances. The large island is perfect for dining, complementing the open floor plan. Additional features include a tankless hot water heater, new windows, and a new roof. Full size screened in porch for those wonderful summer nights. It\'s a must-see property where all the renovations have been carried out with precision, just for you.

**PROPERTY DETAILS** 

UnitFeatures Kitchen Island Cathedral Ceiling Laminate Fooring ParkingGarage 2 Car

OtherRooms Living Room Kitchen

Eat In Kitchen Pantry Florida Room

Storage Space 1st Floor Master

Bedroom