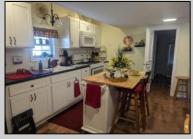

## **COMMENTS**

The anticipation has ended! This \"brand new\" residence, completely renovated in 2022, stands out from any other listing. It boasts three spacious bedrooms, two full bathrooms with walk-in showers, attractive LVT flooring throughout, and an open kitchen equipped with sleek black appliances. The large island is perfect for dining, complementing the open floor plan. Additional features include a tankless hot water heater, new windows, and a new roof. Full size screened in porch for those wonderful summer nights. It\'s a must-see property where all the renovations have been carried out with precision, just for you.

**PROPERTY DETAILS** 

UnitFeatures Kitchen Island Cathedral Ceiling Laminate Fooring ParkingGarage 2 Car

OtherRooms Living Room Kitchen

Eat In Kitchen Pantry Florida Room

Storage Space 1st Floor Master

Bedroom