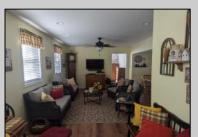

## **COMMENTS**

The anticipation has ended! This \"brand new\" residence, completely renovated in 2022, stands out from any other listing. It boasts three spacious bedrooms, two full bathrooms with walk-in showers, attractive LVT flooring throughout, and an open kitchen equipped with sleek black appliances. The large island is perfect for dining, complementing the open floor plan. Additional features include a tankless hot water heater, new windows, and a new roof. Full size screened in porch for those wonderful summer nights. It\'s a must-see property where all the renovations have been carried out with precision, just for you.

**PROPERTY DETAILS** 

UnitFeatures Kitchen Island Cathedral Ceiling Laminate Fooring ParkingGarage 2 Car

OtherRooms Living Room Kitchen

Eat In Kitchen Pantry Florida Room

Storage Space 1st Floor Master

Bedroom