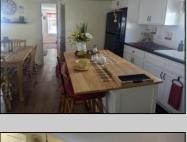

## **COMMENTS**

The anticipation has ended! This \"brand new\" residence, completely renovated in 2022, stands out from any other listing. It boasts three spacious bedrooms, two full bathrooms with walk-in showers, attractive LVT flooring throughout, and an open kitchen equipped with sleek black appliances. The large island is perfect for dining, complementing the open floor plan. Additional features include a tankless hot water heater, new windows, and a new roof. Full size screened in porch for those wonderful summer nights. It\'s a must-see property where all the renovations have been carried out with precision, just for you.

**PROPERTY DETAILS** 

UnitFeatures Kitchen Island Cathedral Ceiling Laminate Fooring ParkingGarage 2 Car

OtherRooms Living Room Kitchen

Eat In Kitchen Pantry Florida Room

Storage Space 1st Floor Master

Bedroom