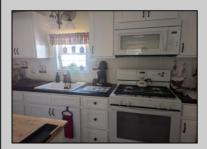

## **COMMENTS**

The anticipation has ended! This \"brand new\" residence, completely renovated in 2022, stands out from any other listing. It boasts three spacious bedrooms, two full bathrooms with walk-in showers, attractive LVT flooring throughout, and an open kitchen equipped with sleek black appliances. The large island is perfect for dining, complementing the open floor plan. Additional features include a tankless hot water heater, new windows, and a new roof. Full size screened in porch for those wonderful summer nights. It\'s a must-see property where all the renovations have been carried out with precision, just for you.

**PROPERTY DETAILS** 

UnitFeatures Kitchen Island Cathedral Ceiling Laminate Fooring ParkingGarage 2 Car

OtherRooms Living Room Kitchen

Eat In Kitchen Pantry Florida Room

Storage Space 1st Floor Master

Bedroom