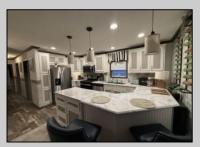

## **COMMENTS**

Move in ready! (Unit 106 on the corner)Like new (June 2022) Mobile Home residing in Presidential Court, a year -round community located in Cape May Court House. Home features two bedrooms, two baths, lovely white kitchen with plenty of storage, laminate flooring, primary bedroom with private bath, and an additional den/office. This park is conveniently located close to fishing pier and 15 minutes to local beaches. Lot fee \$736.00 per month and security deposit required. Tenant must be approved by park. Handicapped accessible from side door, shed included.

| PROPERTY DETAILS   |                                         |                                                                                    |                                    |
|--------------------|-----------------------------------------|------------------------------------------------------------------------------------|------------------------------------|
| Exterior<br>Vinyl  | OutsideFeatures<br>Porch<br>See Remarks | OtherRooms Living Room Den/TV Room Eat-In-Kitchen Dining Area Laundry/Utility Room | InteriorFeatures<br>Vinyl Flooring |
| AppliancesIncluded | Heating                                 | Cooling                                                                            | HotWater                           |

Range Central Air Condition Gas Natural Electric Microwave Oven Forced Air

Water Sewer Well Septic

Refrigerator Dishwasher