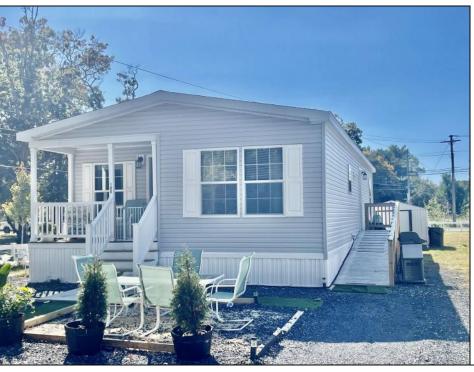

## **COMMENTS**

Move in ready! (Unit 106 on the corner)Like new (June 2022) Mobile Home residing in Presidential Court, a year -round community located in Cape May Court House. Home features two bedrooms, two baths, lovely white kitchen with plenty of storage, laminate flooring, primary bedroom with private bath, and an additional den/office. This park is conveniently located close to fishing pier and 15 minutes to local beaches. Lot fee \$736.00 per month and security deposit required. Tenant must be approved by park. Handicapped accessible from side door, shed included.

| PROPERTY DETAILS   |                                         |                                                                                    |                                    |
|--------------------|-----------------------------------------|------------------------------------------------------------------------------------|------------------------------------|
| Exterior<br>Vinyl  | OutsideFeatures<br>Porch<br>See Remarks | OtherRooms Living Room Den/TV Room Eat-In-Kitchen Dining Area Laundry/Utility Room | InteriorFeatures<br>Vinyl Flooring |
| AppliancesIncluded | Heating                                 | Cooling                                                                            | HotWater                           |

Range Central Air Condition Gas Natural Electric Microwave Oven Forced Air

Water Sewer Well Septic

Refrigerator Dishwasher