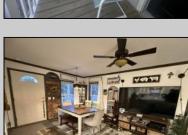

## **COMMENTS**

Move in ready! (Unit 106 on the corner)Like new (June 2022) Mobile Home residing in Presidential Court, a year -round community located in Cape May Court House. Home features two bedrooms, two baths, lovely white kitchen with plenty of storage, laminate flooring, primary bedroom with private bath, and an additional den/office. This park is conveniently located close to fishing pier and 15 minutes to local beaches. Lot fee \$736.00 per month and security deposit required. Tenant must be approved by park. Handicapped accessible from side door, shed included.

| PROPERTY DETAILS   |                                         |                                                                                    |                                    |
|--------------------|-----------------------------------------|------------------------------------------------------------------------------------|------------------------------------|
| Exterior<br>Vinyl  | OutsideFeatures<br>Porch<br>See Remarks | OtherRooms Living Room Den/TV Room Eat-In-Kitchen Dining Area Laundry/Utility Room | InteriorFeatures<br>Vinyl Flooring |
| AppliancesIncluded | Heating                                 | Cooling                                                                            | HotWater                           |