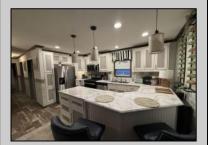

## **COMMENTS**

Move in ready! (Unit 106 on the corner)Like new (June 2022) Mobile Home residing in Presidential Court, a year -round community located in Cape May Court House. Home features two bedrooms, two baths, lovely white kitchen with plenty of storage, laminate flooring, primary bedroom with private bath, and an additional den/office. This park is conveniently located close to fishing pier and 15 minutes to local beaches. Lot fee \$736.00 per month and security deposit required. Tenant must be approved by park. Handicapped accessible from side door, shed included.

Eat-In-Kitchen Dining Area Laundry/Utility Room

AppliancesIncluded Heating Cooling HotWater Range Gas Natural Central Air Condition Electric Microwave Oven Forced Air

Ask for Yvonne Kuhn

SeBerger Realty Inc