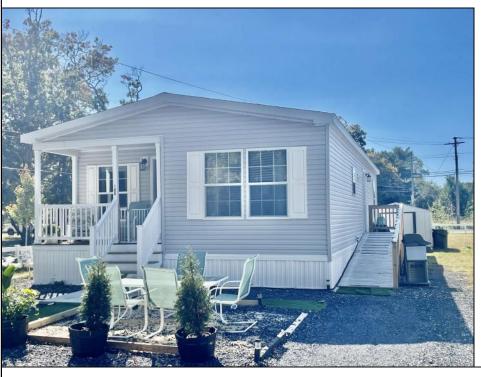

## **COMMENTS**

Move in ready! (Unit 106 on the corner)Like new (June 2022) Mobile Home residing in Presidential Court, a year -round community located in Cape May Court House. Home features two bedrooms, two baths, lovely white kitchen with plenty of storage, laminate flooring, primary bedroom with private bath, and an additional den/office. This park is conveniently located close to fishing pier and 15 minutes to local beaches. Lot fee \$736.00 per month and security deposit required. Tenant must be approved by park. Handicapped accessible from side door, shed included.