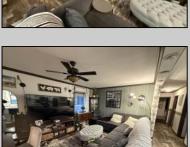

## **COMMENTS**

Move in ready! (Unit 106 on the corner)Like new (June 2022) Mobile Home residing in Presidential Court, a year -round community located in Cape May Court House. Home features two bedrooms, two baths, lovely white kitchen with plenty of storage, laminate flooring, primary bedroom with private bath, and an additional den/office. This park is conveniently located close to fishing pier and 15 minutes to local beaches. Lot fee \$736.00 per month and security deposit required. Tenant must be approved by park. Handicapped accessible from side door, shed included.

## PROPERTY DETAILS

| Exterior | OutsideFeatures | OtherRooms  | InteriorFeatures |
|----------|-----------------|-------------|------------------|
| Vinyl    | Porch           | Living Room | Vinyl Flooring   |
|          | See Remarks     | Den/TV Room |                  |

Eat-In-Kitchen Dining Area Laundry/Utility Room

AppliancesIncluded Heating Cooling HotWater Range Gas Natural Central Air Condition Electric Microwave Oven Forced Air

Ask for Yvonne Kuhn

SeBerger Realty Inc