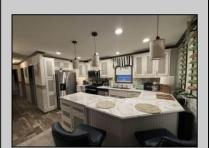

## **COMMENTS**

Move in ready! (Unit 106 on the corner)Like new (June 2022) Mobile Home residing in Presidential Court, a year -round community located in Cape May Court House. Home features two bedrooms, two baths, lovely white kitchen with plenty of storage, laminate flooring, primary bedroom with private bath, and an additional den/office. This park is conveniently located close to fishing pier and 15 minutes to local beaches. Lot fee \$736.00 per month and security deposit required. Tenant must be approved by park. Handicapped accessible from side door, shed included.

Eat-In-Kitchen Dining Area Laundry/Utility Room

AppliancesIncluded Heating Cooling HotWater Range Gas Natural Central Air Condition Electric Microwave Oven Forced Air

Ask for Theresa Maina

Seßerger Realty Inc