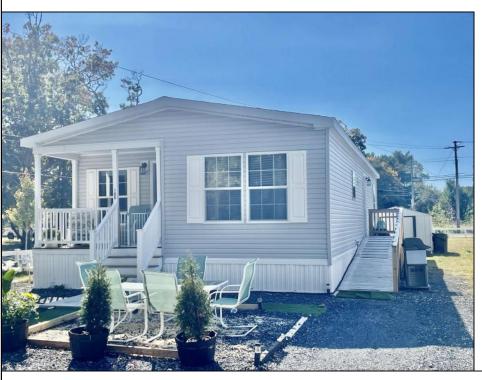

## **COMMENTS**

Move in ready! (Unit 106 on the corner)Like new (June 2022) Mobile Home residing in Presidential Court, a year -round community located in Cape May Court House. Home features two bedrooms, two baths, lovely white kitchen with plenty of storage, laminate flooring, primary bedroom with private bath, and an additional den/office. This park is conveniently located close to fishing pier and 15 minutes to local beaches. Lot fee \$736.00 per month and security deposit required. Tenant must be approved by park. Handicapped accessible from side door, shed included.