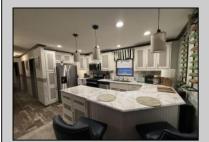

## COMMENTS

Move in ready! (Unit 106 on the corner)Like new (June 2022) Mobile Home residing in Presidential Court, a year -round community located in Cape May Court House. Home features two bedrooms, two baths, lovely white kitchen with plenty of storage, laminate flooring, primary bedroom with private bath, and an additional den/office. This park is conveniently located close to fishing pier and 15 minutes to local beaches. Lot fee \$736.00 per month and security deposit required. Tenant must be approved by park. Handicapped accessible from side door, shed included.