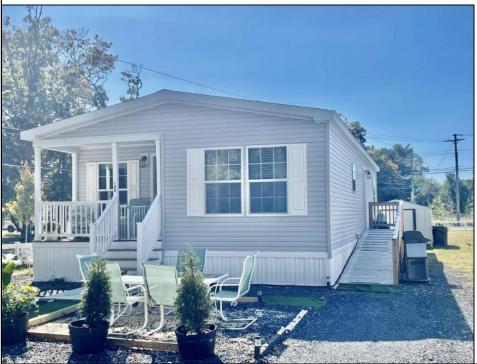

## COMMENTS

Move in ready! (Unit 106 on the corner)Like new (June 2022) Mobile Home residing in Presidential Court, a year -round community located in Cape May Court House. Home features two bedrooms, two baths, lovely white kitchen with plenty of storage, laminate flooring, primary bedroom with private bath, and an additional den/office. This park is conveniently located close to fishing pier and 15 minutes to local beaches. Lot fee \$736.00 per month and security deposit required. Tenant must be approved by park. Handicapped accessible from side door, shed included.