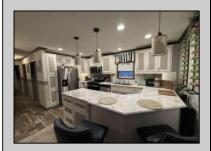

## **COMMENTS**

Move in ready! (Unit 106 on the corner)Like new (June 2022) Mobile Home residing in Presidential Court, a year -round community located in Cape May Court House. Home features two bedrooms, two baths, lovely white kitchen with plenty of storage, laminate flooring, primary bedroom with private bath, and an additional den/office. This park is conveniently located close to fishing pier and 15 minutes to local beaches. Lot fee \$736.00 per month and security deposit required. Tenant must be approved by park. Handicapped accessible from side door, shed included.