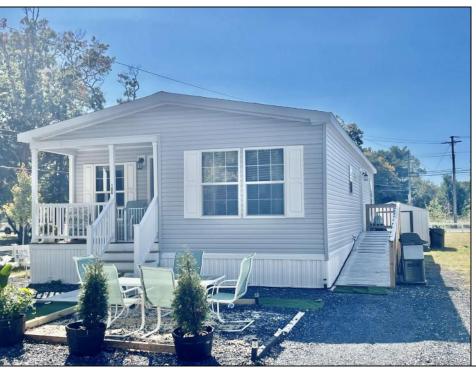

## **COMMENTS**

Move in ready! (Unit 106 on the corner)Like new (June 2022) Mobile Home residing in Presidential Court, a year -round community located in Cape May Court House. Home features two bedrooms, two baths, lovely white kitchen with plenty of storage, laminate flooring, primary bedroom with private bath, and an additional den/office. This park is conveniently located close to fishing pier and 15 minutes to local beaches. Lot fee \$736.00 per month and security deposit required. Tenant must be approved by park. Handicapped accessible from side door, shed included.