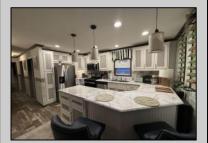

## **COMMENTS**

Move in ready! (Unit 106 on the corner)Like new (June 2022) Mobile Home residing in Presidential Court, a year -round community located in Cape May Court House. Home features two bedrooms, two baths, lovely white kitchen with plenty of storage, laminate flooring, primary bedroom with private bath, and an additional den/office. This park is conveniently located close to fishing pier and 15 minutes to local beaches. Lot fee \$736.00 per month and security deposit required. Tenant must be approved by park. Handicapped accessible from side door, shed included.