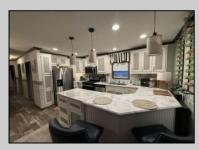

## COMMENTS

Move in ready! (Unit 106 on the corner)Like new (June 2022) Mobile Home residing in Presidential Court, a year -round community located in Cape May Court House. Home features two bedrooms, two baths, lovely white kitchen with plenty of storage, laminate flooring, primary bedroom with private bath, and an additional den/office. This park is conveniently located close to fishing pier and 15 minutes to local beaches. Lot fee \$736.00 per month and security deposit required. Tenant must be approved by park. Handicapped accessible from side door, shed included.

## PROPERTY DETAILS OutsideFeatures OtherRoom Porch Living Roor See Remarks Den/TV Roo

OtherRooms Living Room Den/TV Room Eat-In-Kitchen Dining Area Laundry/Utility Room

Vinyl Flooring

AppliancesIncluded Range Microwave Oven