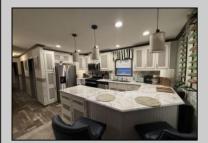

## COMMENTS

Move in ready! (Unit 106 on the corner)Like new (June 2022) Mobile Home residing in Presidential Court, a year -round community located in Cape May Court House. Home features two bedrooms, two baths, lovely white kitchen with plenty of storage, laminate flooring, primary bedroom with private bath, and an additional den/office. This park is conveniently located close to fishing pier and 15 minutes to local beaches. Lot fee \$736.00 per month and security deposit required. Tenant must be approved by park. Handicapped accessible from side door, shed included.

## PROPERTY DETAILS OutsideFeatures OtherRoom Porch Living Roor See Remarks Den/TV Roo

OtherRooms Living Room Den/TV Room Eat-In-Kitchen Dining Area Laundry/Utility Room

Vinyl Flooring

AppliancesIncluded Range Microwave Oven