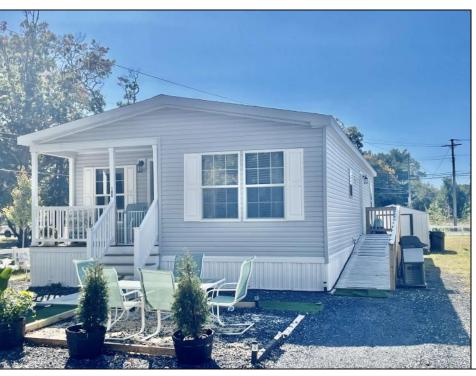

## **COMMENTS**

Move in ready! (Unit 106 on the corner) Like new (June 2022) Mobile Home residing in Presidential Court, a year -round community located in Cape May Court House. Home features two bedrooms, two baths, lovely white kitchen with plenty of storage, laminate flooring, primary bedroom with private bath, and an additional den/office. This park is conveniently located close to fishing pier and 15 minutes to local beaches. Lot fee \$736.00 per month and security deposit required. Tenant must be approved by park. Handicapped accessible from side door, shed included.

| PROPERTY | DETAIL | S |
|----------|--------|---|

| Exterior | OutsideFeatures | OtherRooms  | InteriorFeatures |
|----------|-----------------|-------------|------------------|
| Vinyl    | Porch           | Living Room | Vinyl Flooring   |
|          | See Remarks     | Den/TV Room |                  |