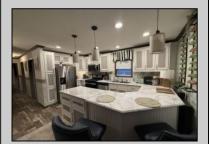

## **COMMENTS**

Move in ready! (Unit 106 on the corner) Like new (June 2022) Mobile Home residing in Presidential Court, a year -round community located in Cape May Court House. Home features two bedrooms, two baths, lovely white kitchen with plenty of storage, laminate flooring, primary bedroom with private bath, and an additional den/office. This park is conveniently located close to fishing pier and 15 minutes to local beaches. Lot fee \$736.00 per month and security deposit required. Tenant must be approved by park. Handicapped accessible from side door, shed included.