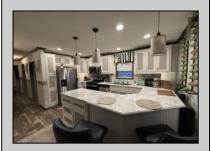

## **COMMENTS**

Move in ready! (Unit 106 on the corner) Like new (June 2022) Mobile Home residing in Presidential Court, a year -round community located in Cape May Court House. Home features two bedrooms, two baths, lovely white kitchen with plenty of storage, laminate flooring, primary bedroom with private bath, and an additional den/office. This park is conveniently located close to fishing pier and 15 minutes to local beaches. Lot fee \$736.00 per month and security deposit required. Tenant must be approved by park. Handicapped accessible from side door, shed included.

Eat-In-Kitchen Dining Area Laundry/Utility Room

AppliancesIncluded Heating Cooling HotWater Range Gas Natural Central Air Condition Electric Microwave Oven Forced Air

Ask for J.K. Hepner, III

SeBerger Realty Inc