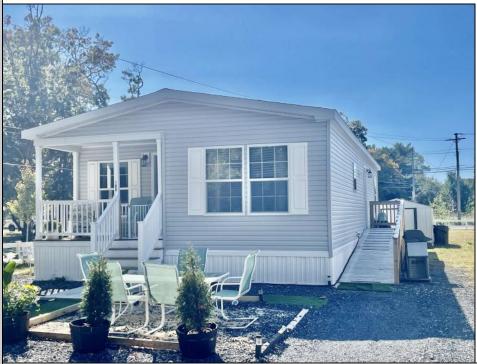

## COMMENTS

Move in ready! (Unit 106 on the corner)Like new (June 2022) Mobile Home residing in Presidential Court, a year -round community located in Cape May Court House. Home features two bedrooms, two baths, lovely white kitchen with plenty of storage, laminate flooring, primary bedroom with private bath, and an additional den/office. This park is conveniently located close to fishing pier and 15 minutes to local beaches. Lot fee \$736.00 per month and security deposit required. Tenant must be approved by park. Handicapped accessible from side door, shed included.