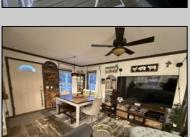

## **COMMENTS**

Move in ready! (Unit 106 on the corner)Like new (June 2022) Mobile Home residing in Presidential Court, a year -round community located in Cape May Court House. Home features two bedrooms, two baths, lovely white kitchen with plenty of storage, laminate flooring, primary bedroom with private bath, and an additional den/office. This park is conveniently located close to fishing pier and 15 minutes to local beaches. Lot fee \$736.00 per month and security deposit required. Tenant must be approved by park. Handicapped accessible from side door, shed included.

| PROPERTY | DETAIL | S |
|----------|--------|---|

| Exterior | OutsideFeatures | OtherRooms  | InteriorFeatures |
|----------|-----------------|-------------|------------------|
| Vinyl    | Porch           | Living Room | Vinyl Flooring   |
|          | See Remarks     | Den/TV Room |                  |