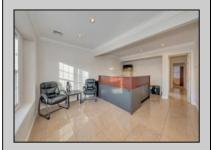

## **COMMENTS**

Do not miss this opportunity! This professional office space with a residential unit offers the best of both worlds. The first floor consists of 3 private offices, a conference room, a half bath, a kitchenette, and access to a private backyard. Beautifully renovated in 2008 with granite floors, crown molding, and approximately 13 parking spaces, this is a completely turnkey property. The upstairs residential unit has a separate entrance, a laundry room, wall-to-wall carpeting, 2 bedrooms, a full bath, a living room, a dining area, a galley kitchen, and access to a private balcony. The possibilities this property offers are endless. Call today for a private viewing.

PROPERTY DETAILS

OutsideFeatures Patio Porch Fenced Yard Storage Building Sprinkler System ParkingGarage Parking Pad Black Top Driveway Stone Driveway

OtherRooms Living Room Kitchen Dining Area Laundry/Utility Room InteriorFeatures Smoke/Fire Alarm Wall to Wall Carpet