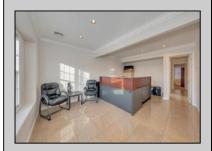

## **COMMENTS**

Do not miss this opportunity! This professional office space with a residential unit offers the best of both worlds. The first floor consists of 3 private offices, a conference room, a half bath, a kitchenette, and access to a private backyard. Beautifully renovated in 2008 with granite floors, crown molding, and approximately 13 parking spaces, this is a completely turnkey property. The upstairs residential unit has a separate entrance, a laundry room, wall-to-wall carpeting, 2 bedrooms, a full bath, a living room, a dining area, a galley kitchen, and access to a private balcony. The possibilities this property offers are endless. Call today for a private viewing.

|  | PROPERT | Y DE     | TAIL |
|--|---------|----------|------|
|  |         | <b>~</b> | _    |

OutsideFeatures Patio Porch Fenced Yard Storage Building Sprinkler System

ParkingGarage Parking Pad Black Top Driveway Stone Driveway

OtherRooms Living Room Kitchen Dining Area Laundry/Utility Room

InteriorFeatures Smoke/Fire Alarm Wall to Wall Carpet

AppliancesIncluded Microwave Oven Refrigerator

AlsoIncluded See Remarks **Basement** Crawl Space Heating Gas Natural Forced Air