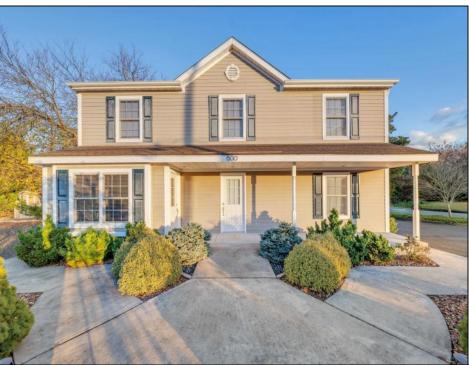

## **COMMENTS**

Do not miss this opportunity! This professional office space with a residential unit offers the best of both worlds. The first floor consists of 3 private offices, a conference room, a half bath, a kitchenette, and access to a private backyard. Beautifully renovated in 2008 with granite floors, crown molding, and approximately 13 parking spaces, this is a completely turnkey property. The upstairs residential unit has a separate entrance, a laundry room, wall-to-wall carpeting, 2 bedrooms, a full bath, a living room, a dining area, a galley kitchen, and access to a private balcony. The possibilities this property offers are endless. Call today for a private viewing.