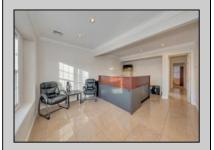

## **COMMENTS**

Do not miss this opportunity! This professional office space with a residential unit offers the best of both worlds. The first floor consists of 3 private offices, a conference room, a half bath, a kitchenette, and access to a private backyard. Beautifully renovated in 2008 with granite floors, crown molding, and approximately 13 parking spaces, this is a completely turnkey property. The upstairs residential unit has a separate entrance, a laundry room, wall-to-wall carpeting, 2 bedrooms, a full bath, a living room, a dining area, a galley kitchen, and access to a private balcony. The possibilities this property offers are endless. Call today for a private viewing.

**PROPERTY DETAILS** OutsideFeatures ParkingGarage Patio Parking Pad Porch

Black Top Driveway Stone Driveway

OtherRooms Living Room Kitchen Dining Area Laundry/Utility Room

InteriorFeatures Smoke/Fire Alarm Wall to Wall Carpet