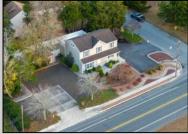

## **COMMENTS**

Do not miss this opportunity! This professional office space with a residential unit offers the best of both worlds. The first floor consists of 3 private offices, a conference room, a half bath, a kitchenette, and access to a private backyard. Beautifully renovated in 2008 with granite floors, crown molding, and approximately 13 parking spaces, this is a completely turnkey property. The upstairs residential unit has a separate entrance, a laundry room, wall-to-wall carpeting, 2 bedrooms, a full bath, a living room, a dining area, a galley kitchen, and access to a private balcony. The possibilities this property offers are endless. Call today for a private viewing.

PROPERTY DETAILS

OutsideFeatures
Patio
Porch
Fenced Yard
Storage Building
Sprinkler System

ParkingGarage Parking Pad Black Top Driveway Stone Driveway OtherRooms Living Room Kitchen Dining Area Laundry/Utility Room InteriorFeatures Smoke/Fire Alarm Wall to Wall Carpet