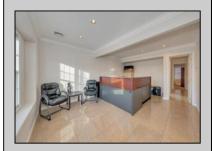

## **COMMENTS**

Do not miss this opportunity! This professional office space with a residential unit offers the best of both worlds. The first floor consists of 3 private offices, a conference room, a half bath, a kitchenette, and access to a private backyard. Beautifully renovated in 2008 with granite floors, crown molding, and approximately 13 parking spaces, this is a completely turnkey property. The upstairs residential unit has a separate entrance, a laundry room, wall-to-wall carpeting, 2 bedrooms, a full bath, a living room, a dining area, a galley kitchen, and access to a private balcony. The possibilities this property offers are endless. Call today for a private viewing.

PROPERTY DETAILS

OutsideFeatures
Patio
Porch
Fenced Yard
Storage Building
Sprinkler System

ParkingGarage Parking Pad Black Top Driveway Stone Driveway OtherRooms Living Room Kitchen Dining Area Laundry/Utility Room InteriorFeatures Smoke/Fire Alarm Wall to Wall Carpet