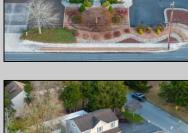

## **COMMENTS**

Do not miss this opportunity! This professional office space with a residential unit offers the best of both worlds. The first floor consists of 3 private offices, a conference room, a half bath, a kitchenette, and access to a private backyard. Beautifully renovated in 2008 with granite floors, crown molding, and approximately 13 parking spaces, this is a completely turnkey property. The upstairs residential unit has a separate entrance, a laundry room, wall-to-wall carpeting, 2 bedrooms, a full bath, a living room, a dining area, a galley kitchen, and access to a private balcony. The possibilities this property offers are endless. Call today for a private viewing.

PROPERTY DETAILS

OutsideFeatures
Patio
Porch
Fenced Yard
Storage Building
Sprinkler System

ParkingGarage Parking Pad Black Top Driveway Stone Driveway OtherRooms Living Room Kitchen Dining Area Laundry/Utility Room InteriorFeatures Smoke/Fire Alarm Wall to Wall Carpet