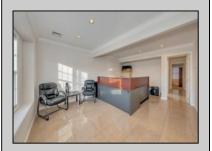

## **COMMENTS**

Do not miss this opportunity! This professional office space with a residential unit offers the best of both worlds. The first floor consists of 3 private offices, a conference room, a half bath, a kitchenette, and access to a private backyard. Beautifully renovated in 2008 with granite floors, crown molding, and approximately 13 parking spaces, this is a completely turnkey property. The upstairs residential unit has a separate entrance, a laundry room, wall-to-wall carpeting, 2 bedrooms, a full bath, a living room, a dining area, a galley kitchen, and access to a private balcony. The possibilities this property offers are endless. Call today for a private viewing.

PROPERTY DETAILS

OutsideFeatures Patio Porch Fenced Yard Storage Building Sprinkler System ParkingGarage Parking Pad Black Top Driveway Stone Driveway

OtherRooms Living Room Kitchen Dining Area Laundry/Utility Room InteriorFeatures Smoke/Fire Alarm Wall to Wall Carpet