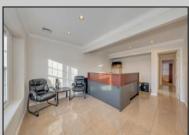

## COMMENTS

Do not miss this opportunity! This professional office space with a residential unit offers the best of both worlds. The first floor consists of 3 private offices, a conference room, a half bath, a kitchenette, and access to a private backyard. Beautifully renovated in 2008 with granite floors, crown molding, and approximately 13 parking spaces, this is a completely turnkey property. The upstairs residential unit has a separate entrance, a laundry room, wall-to-wall carpeting, 2 bedrooms, a full bath, a living room, a dining area, a galley kitchen, and access to a private balcony. The possibilities this property offers are endless. Call today for a private viewing.