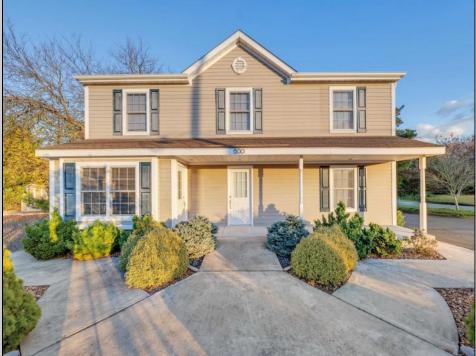

## COMMENTS

Do not miss this opportunity! This professional office space with a residential unit offers the best of both worlds. The first floor consists of 3 private offices, a conference room, a half bath, a kitchenette, and access to a private backyard. Beautifully renovated in 2008 with granite floors, crown molding, and approximately 13 parking spaces, this is a completely turnkey property. The upstairs residential unit has a separate entrance, a laundry room, wall-to-wall carpeting, 2 bedrooms, a full bath, a living room, a dining area, a galley kitchen, and access to a private balcony. The possibilities this property offers are endless. Call today for a private viewing.