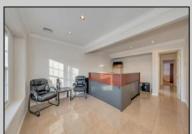

## COMMENTS

Do not miss this opportunity! This professional office space with a residential unit offers the best of both worlds. The first floor consists of 3 private offices, a conference room, a half bath, a kitchenette, and access to a private backyard. Beautifully renovated in 2008 with granite floors, crown molding, and approximately 13 parking spaces, this is a completely turnkey property. The upstairs residential unit has a separate entrance, a laundry room, wall-to-wall carpeting, 2 bedrooms, a full bath, a living room, a dining area, a galley kitchen, and access to a private balcony. The possibilities this property offers are endless. Call today for a private viewing.