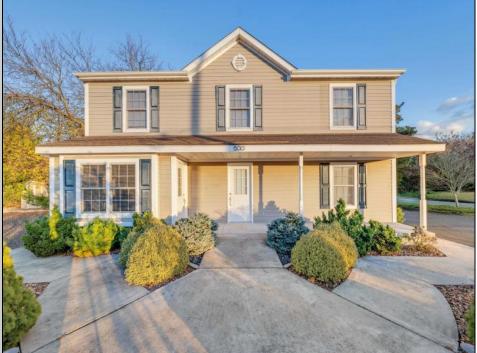

## COMMENTS

Do not miss this opportunity! This professional office space with a residential unit offers the best of both worlds. The first floor consists of 3 private offices, a conference room, a half bath, a kitchenette, and access to a private backyard. Beautifully renovated in 2008 with granite floors, crown molding, and approximately 13 parking spaces, this is a completely turnkey property. The upstairs residential unit has a separate entrance, a laundry room, wall-to-wall carpeting, 2 bedrooms, a full bath, a living room, a dining area, a galley kitchen, and access to a private balcony. The possibilities this property offers are endless. Call today for a private viewing.