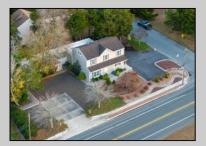

## **COMMENTS**

Do not miss this opportunity! This professional office space with a residential unit offers the best of both worlds. The first floor consists of 3 private offices, a conference room, a half bath, a kitchenette, and access to a private backyard. Beautifully renovated in 2008 with granite floors, crown molding, and approximately 13 parking spaces, this is a completely turnkey property. The upstairs residential unit has a separate entrance, a laundry room, wall-to-wall carpeting, 2 bedrooms, a full bath, a living room, a dining area, a galley kitchen, and access to a private balcony. The possibilities this property offers are endless. Call today for a private viewing.

**PROPERTY DETAILS** 

Exterior OutsideFeatures ParkingGarage OtherRooms Wood/Frame Storage Building 11 Or More Spaces Office Space Avail

Fence Off Street

InteriorFeatures Heating Cooling HotWater Gas Natural Central Air Electric Handicap Features Conditioning