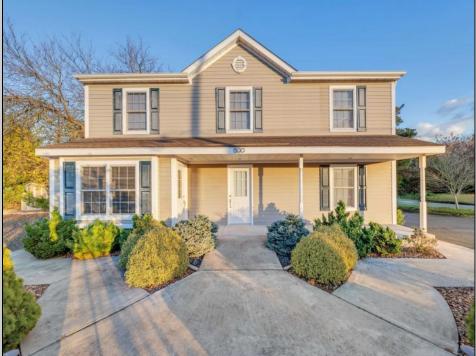

## COMMENTS

Do not miss this opportunity! This professional office space with a residential unit offers the best of both worlds. The first floor consists of 3 private offices, a conference room, a half bath, a kitchenette, and access to a private backyard. Beautifully renovated in 2008 with granite floors, crown molding, and approximately 13 parking spaces, this is a completely turnkey property. The upstairs residential unit has a separate entrance, a laundry room, wall-to-wall carpeting, 2 bedrooms, a full bath, a living room, a dining area, a galley kitchen, and access to a private balcony. The possibilities this property offers are endless. Call today for a private viewing.