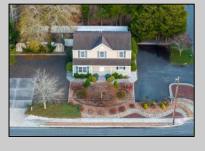

## **COMMENTS**

Do not miss this opportunity! This professional office space with a residential unit offers the best of both worlds. The first floor consists of 3 private offices, a conference room, a half bath, a kitchenette, and access to a private backyard. Beautifully renovated in 2008 with granite floors, crown molding, and approximately 13 parking spaces, this is a completely turnkey property. The upstairs residential unit has a separate entrance, a laundry room, wall-to-wall carpeting, 2 bedrooms, a full bath, a living room, a dining area, a galley kitchen, and access to a private balcony. The possibilities this property offers are endless. Call today for a private viewing.

| PROPERTY | <b>DETAILS</b> |
|----------|----------------|
|----------|----------------|

Multi-Zoned

Exterior OutsideFeatures ParkingGarage OtherRooms
Wood/Frame Storage Building 11 Or More Spaces Office Space Avail
Fence Off Street