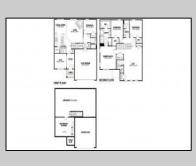

## COMMENTS

New Construction Underway - Move-in Early 2025! Ask to see a completed home nearby -Please call for appointment to tour! Nestled in the in the highly sought after Upper Township School District and just a brief drive from the stunning beaches of Ocean City and Sea Isle City! The Hadley is a stunning new construction home plan featuring 2,628 square feet of living space, 4 bedrooms, 3 bathrooms, an upstairs loft area and a 2-car garage. With a roomy floor plan and flex areas to be used as you choose, the Hadley is just as inviting as it is functional! As you enter the home into the foyer, you\'re greeted by the flex room, you decide how it functions a formal dining space or children\'s play area. The gourmet kitchen features a large, modern island that opens up to the casual dining area and living room with fireplace, so the conversation never has to stop! Tucked off the living room is a downstairs bedroom and full bath - the perfect guest suite or home office. Upstairs you/'ll find a cozy loft, upstairs laundry and three additional bedrooms, including the owner\'s suite. Full basement included! \*Your new home also comes complete with our Smart Home System featuring a Qolsys IQ Panel, Honeywell Z-Wave Thermostat, Amazon Echo Pop, Video doorbell, Eaton Z-Wave Switch and Kwikset Smart Door Lock. Ask about customizing your lighting experience with our Deako Light Switches, compatible with our Smart Home System! \*\*Photos representative of plan only and may vary as built.