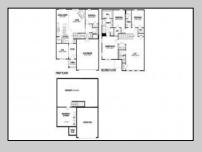

## **COMMENTS**

New Construction Underway - Move-in Early 2025! Ask to see a completed home nearby -Please call for appointment to tour! Nestled in the in the highly sought after Upper Township School District and just a brief drive from the stunning beaches of Ocean City and Sea Isle City! The Hadley is a stunning new construction home plan featuring 2,628 square feet of living space, 4 bedrooms, 3 bathrooms, an upstairs loft area and a 2-car garage. With a roomy floor plan and flex areas to be used as you choose, the Hadley is just as inviting as it is functional! As you enter the home into the foyer, you\'re greeted by the flex room, you decide how it functions a formal dining space or children\'s play area. The gourmet kitchen features a large, modern island that opens up to the casual dining area and living room with fireplace, so the conversation never has to stop! Tucked off the living room is a downstairs bedroom and full bath - the perfect guest suite or home office. Upstairs you\'ll find a cozy loft, upstairs laundry and three additional bedrooms, including the owner\'s suite. Full basement included! \*Your new home also comes complete with our Smart Home System featuring a Qolsys IQ Panel, Honeywell Z-Wave Thermostat, Amazon Echo Pop, Video doorbell, Eaton Z-Wave Switch and Kwikset Smart Door Lock. Ask about customizing your lighting experience with our Deako Light Switches, compatible with our Smart Home System! \*\*Photos representative of plan only and may vary as built.