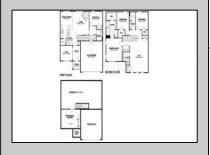

## **COMMENTS**

New Construction Underway - Move-in Early 2025! Ask to see a completed home nearby -Please call for appointment to tour! Nestled in the in the highly sought after Upper Township School District and just a brief drive from the stunning beaches of Ocean City and Sea Isle City! The Hadley is a stunning new construction home plan featuring 2,628 square feet of living space, 4 bedrooms, 3 bathrooms, an upstairs loft area and a 2-car garage. With a roomy floor plan and flex areas to be used as you choose, the Hadley is just as inviting as it is functional! As you enter the home into the foyer, you\'re greeted by the flex room, you decide how it functions a formal dining space or children\'s play area. The gourmet kitchen features a large, modern island that opens up to the casual dining area and living room with fireplace, so the conversation never has to stop! Tucked off the living room is a downstairs bedroom and full bath - the perfect guest suite or home office. Upstairs you\'ll find a cozy loft, upstairs laundry and three additional bedrooms, including the owner\'s suite. Full basement included! \*Your new home also comes complete with our Smart Home System featuring a Qolsys IQ Panel, Honeywell Z-Wave Thermostat, Amazon Echo Pop, Video doorbell, Eaton Z-Wave Switch and Kwikset Smart Door Lock. Ask about customizing your lighting experience with our Deako Light Switches, compatible with our Smart Home System! \*\*Photos representative of plan only and may vary as built.