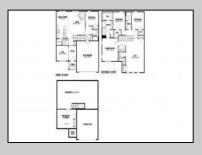

## **COMMENTS**

New Construction Underway - Move-in Early 2025! Ask to see a completed home nearby -Please call for appointment to tour! Nestled in the in the highly sought after Upper Township School District and just a brief drive from the stunning beaches of Ocean City and Sea Isle City! The Hadley is a stunning new construction home plan featuring 2,628 square feet of living space, 4 bedrooms, 3 bathrooms, an upstairs loft area and a 2-car garage. With a roomy floor plan and flex areas to be used as you choose, the Hadley is just as inviting as it is functional! As you enter the home into the foyer, you\'re greeted by the flex room, you decide how it functions a formal dining space or children\'s play area. The gourmet kitchen features a large, modern island that opens up to the casual dining area and living room with fireplace, so the conversation never has to stop! Tucked off the living room is a downstairs bedroom and full bath - the perfect guest suite or home office. Upstairs you\'ll find a cozy loft, upstairs laundry and three additional bedrooms, including the owner\'s suite. Full basement included! \*Your new home also comes complete with our Smart Home System featuring a Qolsys IQ Panel, Honeywell Z-Wave Thermostat, Amazon Echo Pop, Video doorbell, Eaton Z-Wave Switch and Kwikset Smart Door Lock. Ask about customizing your lighting experience with our Deako Light Switches, compatible with our Smart Home System! \*\*Photos representative of plan only and may vary as built.