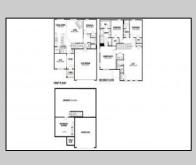

## COMMENTS

New Construction Underway - Move-in Early 2025! Ask to see a completed home nearby -Please call for appointment to tour! Nestled in the in the highly sought after Upper Township School District and just a brief drive from the stunning beaches of Ocean City and Sea Isle City! The Hadley is a stunning new construction home plan featuring 2,628 square feet of living space, 4 bedrooms, 3 bathrooms, an upstairs loft area and a 2-car garage. With a roomy floor plan and flex areas to be used as you choose, the Hadley is just as inviting as it is functional! As you enter the home into the foyer, you\'re greeted by the flex room, you decide how it functions a formal dining space or children\'s play area. The gourmet kitchen features a large, modern island that opens up to the casual dining area and living room with fireplace, so the conversation never has to stop! Tucked off the living room is a downstairs bedroom and full bath - the perfect guest suite or home office. Upstairs you/'ll find a cozy loft, upstairs laundry and three additional bedrooms, including the owner\'s suite. Full basement included! \*Your new home also comes complete with our Smart Home System featuring a Qolsys IQ Panel, Honeywell Z-Wave Thermostat, Amazon Echo Pop, Video doorbell, Eaton Z-Wave Switch and Kwikset Smart Door Lock. Ask about customizing your lighting experience with our Deako Light Switches, compatible with our Smart Home System! \*\*Photos representative of plan only and may vary as built.