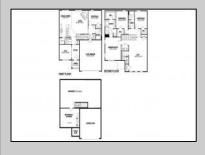

## **COMMENTS**

New Construction Underway - Move-in Early 2025! Ask to see a completed home nearby -Please call for appointment to tour! Nestled in the in the highly sought after Upper Township School District and just a brief drive from the stunning beaches of Ocean City and Sea Isle City! The Hadley is a stunning new construction home plan featuring 2,628 square feet of living space, 4 bedrooms, 3 bathrooms, an upstairs loft area and a 2-car garage. With a roomy floor plan and flex areas to be used as you choose, the Hadley is just as inviting as it is functional! As you enter the home into the foyer, you\'re greeted by the flex room, you decide how it functions a formal dining space or children\'s play area. The gourmet kitchen features a large, modern island that opens up to the casual dining area and living room with fireplace, so the conversation never has to stop! Tucked off the living room is a downstairs bedroom and full bath - the perfect guest suite or home office. Upstairs you\'ll find a cozy loft, upstairs laundry and three additional bedrooms, including the owner\'s suite. Full basement included! \*Your new home also comes complete with our Smart Home System featuring a Qolsys IQ Panel, Honeywell Z-Wave Thermostat, Amazon Echo Pop, Video doorbell, Eaton Z-Wave Switch and Kwikset Smart Door Lock. Ask about customizing your lighting experience with our Deako Light Switches, compatible with our Smart Home System! \*\*Photos representative of plan only and may vary as built.