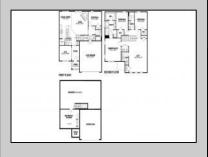

## **COMMENTS**

New Construction Underway - Move-in Early 2025! Ask to see a completed home nearby -Please call for appointment to tour! Nestled in the in the highly sought after Upper Township School District and just a brief drive from the stunning beaches of Ocean City and Sea Isle City! The Hadley is a stunning new construction home plan featuring 2,628 square feet of living space, 4 bedrooms, 3 bathrooms, an upstairs loft area and a 2-car garage. With a roomy floor plan and flex areas to be used as you choose, the Hadley is just as inviting as it is functional! As you enter the home into the foyer, you\'re greeted by the flex room, you decide how it functions a formal dining space or children\'s play area. The gourmet kitchen features a large, modern island that opens up to the casual dining area and living room with fireplace, so the conversation never has to stop! Tucked off the living room is a downstairs bedroom and full bath - the perfect guest suite or home office. Upstairs you\'ll find a cozy loft, upstairs laundry and three additional bedrooms, including the owner\'s suite. Full basement included! \*Your new home also comes complete with our Smart Home System featuring a Qolsys IQ Panel, Honeywell Z-Wave Thermostat, Amazon Echo Pop, Video doorbell, Eaton Z-Wave Switch and Kwikset Smart Door Lock. Ask about customizing your lighting experience with our Deako Light Switches, compatible with our Smart Home System! \*\*Photos representative of plan only and may vary as built.