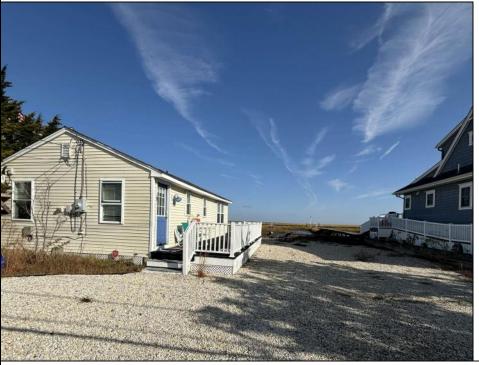

## **COMMENTS**

Prime Bayfront Lot with Unobstructed Views in Avalon Manor. A rare opportunity to build your dream home on one of the most coveted bayfront lots in Avalon Manor. This expansive property with 60' of frontage offers unobstructed, panoramic views of the bay and wetlands, providing a stunning backdrop for your future custom-designed residence. With over 23,000 sq. ft. of land, there\'s ample space to create a luxurious 3,500+ sq. ft. home, taking full advantage of the picturesque surroundings. The serene and peaceful location allows for endless possibilities, whether you\'re envisioning a grand waterfront estate or a sophisticated retreat. Imagine enjoying spectacular sunsets and the calming beauty of nature right from your doorstep. With direct access to the water, this lot is ideal for boating, fishing, and other waterfront activities. Just minutes away from Avalon's vibrant shops, restaurants, and beaches, this exceptional lot offers the perfect balance of privacy and convenience. A rare gem in Avalon Manor—build the bayfront home of your dreams on this one-of-a-kind property. Sale includes all pertinent approvals from the state of New Jersey to construct a new home.