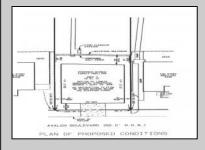

## **COMMENTS**

Prime Bayfront Lot with Unobstructed Views in Avalon Manor. A rare opportunity to build your dream home on one of the most coveted bayfront lots in Avalon Manor. This expansive property with 60' of frontage offers unobstructed, panoramic views of the bay and wetlands, providing a stunning backdrop for your future custom-designed residence. With over 23,000 sq. ft. of land, there\'s ample space to create a luxurious 3,500+ sq. ft. home, taking full advantage of the picturesque surroundings. The serene and peaceful location allows for endless possibilities, whether you\'re envisioning a grand waterfront estate or a sophisticated retreat. Imagine enjoying spectacular sunsets and the calming beauty of nature right from your doorstep. With direct access to the water, this lot is ideal for boating, fishing, and other waterfront activities. Just minutes away from Avalon's vibrant shops, restaurants, and beaches, this exceptional lot offers the perfect balance of privacy and convenience. A rare gem in Avalon Manor—build the bayfront home of your dreams on this one-of-a-kind property. Sale includes all pertinent approvals from the state of New Jersey to construct a new home.