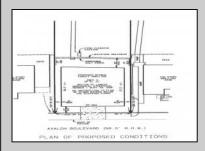

## **COMMENTS**

Prime Bayfront Lot with Unobstructed Views in Avalon Manor. A rare opportunity to build your dream home on one of the most coveted bayfront lots in Avalon Manor. This expansive property with 60' of frontage offers unobstructed, panoramic views of the bay and wetlands, providing a stunning backdrop for your future custom-designed residence. With over 23,000 sq. ft. of land, there\'s ample space to create a luxurious 3,500+ sq. ft. home, taking full advantage of the picturesque surroundings. The serene and peaceful location allows for endless possibilities, whether you\'re envisioning a grand waterfront estate or a sophisticated retreat. Imagine enjoying spectacular sunsets and the calming beauty of nature right from your doorstep. With direct access to the water, this lot is ideal for boating, fishing, and other waterfront activities. Just minutes away from Avalon's vibrant shops, restaurants, and beaches, this exceptional lot offers the perfect balance of privacy and convenience. A rare gem in Avalon Manor—build the bayfront home of your dreams on this one-of-a-kind property. Sale includes all pertinent approvals from the state of New Jersey to construct a new home.