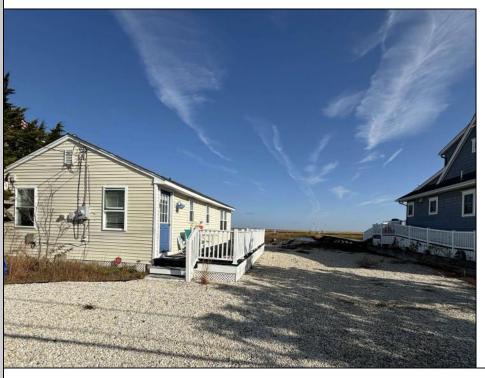

## **COMMENTS**

Prime Bayfront Lot with Unobstructed Views in Avalon Manor. A rare opportunity to build your dream home on one of the most coveted bayfront lots in Avalon Manor. This expansive property with 60' of frontage offers unobstructed, panoramic views of the bay and wetlands, providing a stunning backdrop for your future custom-designed residence. With over 23,000 sq. ft. of land, there\'s ample space to create a luxurious 3,500+ sq. ft. home, taking full advantage of the picturesque surroundings. The serene and peaceful location allows for endless possibilities, whether you\'re envisioning a grand waterfront estate or a sophisticated retreat. Imagine enjoying spectacular sunsets and the calming beauty of nature right from your doorstep. With direct access to the water, this lot is ideal for boating, fishing, and other waterfront activities. Just minutes away from Avalon's vibrant shops, restaurants, and beaches, this exceptional lot offers the perfect balance of privacy and convenience. A rare gem in Avalon Manor—build the bayfront home of your dreams on this one-of-a-kind property. Sale includes all pertinent approvals from the state of New Jersey to construct a new home.