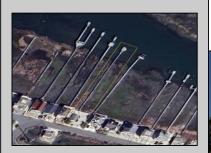

## **COMMENTS**

Prime Bayfront Lot with Unobstructed Views in Avalon Manor. A rare opportunity to build your dream home on one of the most coveted bayfront lots in Avalon Manor. This expansive property with 60' of frontage offers unobstructed, panoramic views of the bay and wetlands, providing a stunning backdrop for your future custom-designed residence. With over 23,000 sq. ft. of land, there\'s ample space to create a luxurious 3,500+ sq. ft. home, taking full advantage of the picturesque surroundings. The serene and peaceful location allows for endless possibilities, whether you\'re envisioning a grand waterfront estate or a sophisticated retreat. Imagine enjoying spectacular sunsets and the calming beauty of nature right from your doorstep. With direct access to the water, this lot is ideal for boating, fishing, and other waterfront activities. Just minutes away from Avalon's vibrant shops, restaurants, and beaches, this exceptional lot offers the perfect balance of privacy and convenience. A rare gem in Avalon Manor—build the bayfront home of your dreams on this one-of-a-kind property. Sale includes all pertinent approvals from the state of New Jersey to construct a new home.