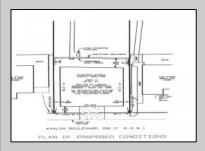

## **COMMENTS**

Prime Bayfront Lot with Unobstructed Views in Avalon Manor. A rare opportunity to build your dream home on one of the most coveted bayfront lots in Avalon Manor. This expansive property with 60' of frontage offers unobstructed, panoramic views of the bay and wetlands, providing a stunning backdrop for your future custom-designed residence. With over 23,000 sq. ft. of land, there\'s ample space to create a luxurious 3,500+ sq. ft. home, taking full advantage of the picturesque surroundings. The serene and peaceful location allows for endless possibilities, whether you\'re envisioning a grand waterfront estate or a sophisticated retreat. Imagine enjoying spectacular sunsets and the calming beauty of nature right from your doorstep. With direct access to the water, this lot is ideal for boating, fishing, and other waterfront activities. Just minutes away from Avalon's vibrant shops, restaurants, and beaches, this exceptional lot offers the perfect balance of privacy and convenience. A rare gem in Avalon Manor—build the bayfront home of your dreams on this one-of-a-kind property. Sale includes all pertinent approvals from the state of New Jersey to construct a new home.