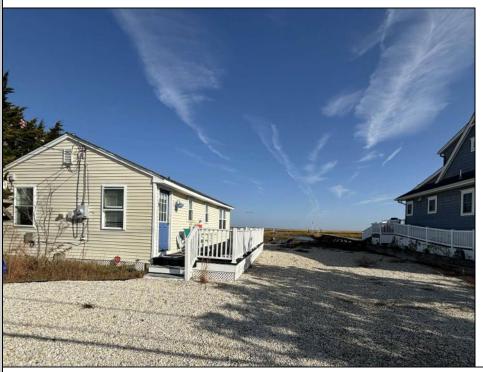

## **COMMENTS**

Prime Bayfront Lot with Unobstructed Views in Avalon Manor. A rare opportunity to build your dream home on one of the most coveted bayfront lots in Avalon Manor. This expansive property with 60' of frontage offers unobstructed, panoramic views of the bay and wetlands, providing a stunning backdrop for your future custom-designed residence. With over 23,000 sq. ft. of land, there\'s ample space to create a luxurious 3,500+ sq. ft. home, taking full advantage of the picturesque surroundings. The serene and peaceful location allows for endless possibilities, whether you\'re envisioning a grand waterfront estate or a sophisticated retreat. Imagine enjoying spectacular sunsets and the calming beauty of nature right from your doorstep. With direct access to the water, this lot is ideal for boating, fishing, and other waterfront activities. Just minutes away from Avalon's vibrant shops, restaurants, and beaches, this exceptional lot offers the perfect balance of privacy and convenience. A rare gem in Avalon Manor—build the bayfront home of your dreams on this one-of-a-kind property. Sale includes all pertinent approvals from the state of New Jersey to construct a new home.