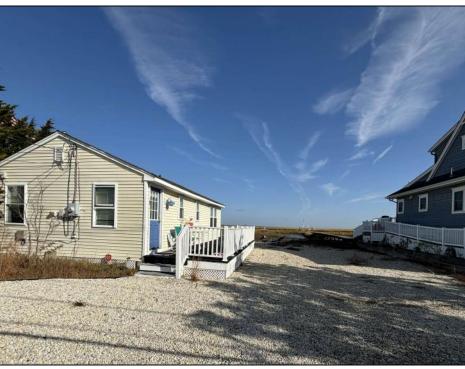

## **COMMENTS**

Prime Bayfront Lot with Unobstructed Views in Avalon Manor. A rare opportunity to build your dream home on one of the most coveted bayfront lots in Avalon Manor. This expansive property with 60' of frontage offers unobstructed, panoramic views of the bay and wetlands, providing a stunning backdrop for your future custom-designed residence. With over 23,000 sq. ft. of land, there\'s ample space to create a luxurious 3,500+ sq. ft. home, taking full advantage of the picturesque surroundings. The serene and peaceful location allows for endless possibilities, whether you\'re envisioning a grand waterfront estate or a sophisticated retreat. Imagine enjoying spectacular sunsets and the calming beauty of nature right from your doorstep. With direct access to the water, this lot is ideal for boating, fishing, and other waterfront activities. Just minutes away from Avalon's vibrant shops, restaurants, and beaches, this exceptional lot offers the perfect balance of privacy and convenience. A rare gem in Avalon Manor—build the bayfront home of your dreams on this one-of-a-kind property. Sale includes all pertinent approvals from the state of New Jersey to construct a new home.