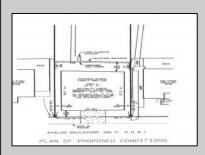

## **COMMENTS**

Prime Bayfront Lot with Unobstructed Views in Avalon Manor. A rare opportunity to build your dream home on one of the most coveted bayfront lots in Avalon Manor. This expansive property with 60' of frontage offers unobstructed, panoramic views of the bay and wetlands, providing a stunning backdrop for your future custom-designed residence. With over 23,000 sq. ft. of land, there\'s ample space to create a luxurious 3,500+ sq. ft. home, taking full advantage of the picturesque surroundings. The serene and peaceful location allows for endless possibilities, whether you\'re envisioning a grand waterfront estate or a sophisticated retreat. Imagine enjoying spectacular sunsets and the calming beauty of nature right from your doorstep. With direct access to the water, this lot is ideal for boating, fishing, and other waterfront activities. Just minutes away from Avalon's vibrant shops, restaurants, and beaches, this exceptional lot offers the perfect balance of privacy and convenience. A rare gem in Avalon Manor—build the bayfront home of your dreams on this one-of-a-kind property. Sale includes all pertinent approvals from the state of New Jersey to construct a new home.