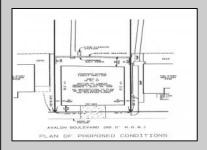

## **COMMENTS**

Prime Bayfront Lot with Unobstructed Views in Avalon Manor. A rare opportunity to build your dream home on one of the most coveted bayfront lots in Avalon Manor. This expansive property with 60' of frontage offers unobstructed, panoramic views of the bay and wetlands, providing a stunning backdrop for your future custom-designed residence. With over 23,000 sq. ft. of land, there\'s ample space to create a luxurious 3,500+ sq. ft. home, taking full advantage of the picturesque surroundings. The serene and peaceful location allows for endless possibilities, whether you\'re envisioning a grand waterfront estate or a sophisticated retreat. Imagine enjoying spectacular sunsets and the calming beauty of nature right from your doorstep. With direct access to the water, this lot is ideal for boating, fishing, and other waterfront activities. Just minutes away from Avalon's vibrant shops, restaurants, and beaches, this exceptional lot offers the perfect balance of privacy and convenience. A rare gem in Avalon Manor—build the bayfront home of your dreams on this one-of-a-kind property. Sale includes all pertinent approvals from the state of New Jersey to construct a new home.