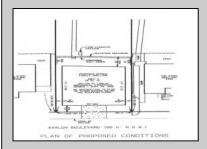

## **COMMENTS**

Prime Bayfront Lot with Unobstructed Views in Avalon Manor. A rare opportunity to build your dream home on one of the most coveted bayfront lots in Avalon Manor. This expansive property with 60' of frontage offers unobstructed, panoramic views of the bay and wetlands, providing a stunning backdrop for your future custom-designed residence. With over 23,000 sq. ft. of land, there\'s ample space to create a luxurious 3,500+ sq. ft. home, taking full advantage of the picturesque surroundings. The serene and peaceful location allows for endless possibilities, whether you\'re envisioning a grand waterfront estate or a sophisticated retreat. Imagine enjoying spectacular sunsets and the calming beauty of nature right from your doorstep. With direct access to the water, this lot is ideal for boating, fishing, and other waterfront activities. Just minutes away from Avalon's vibrant shops, restaurants, and beaches, this exceptional lot offers the perfect balance of privacy and convenience. A rare gem in Avalon Manor—build the bayfront home of your dreams on this one-of-a-kind property. Sale includes all pertinent approvals from the state of New Jersey to construct a new home.