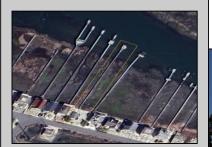

## **COMMENTS**

Prime Bayfront Lot with Unobstructed Views in Avalon Manor. A rare opportunity to build your dream home on one of the most coveted bayfront lots in Avalon Manor. This expansive property with 60' of frontage offers unobstructed, panoramic views of the bay and wetlands, providing a stunning backdrop for your future custom-designed residence. With over 23,000 sq. ft. of land, there\'s ample space to create a luxurious 3,500+ sq. ft. home, taking full advantage of the picturesque surroundings. The serene and peaceful location allows for endless possibilities, whether you\'re envisioning a grand waterfront estate or a sophisticated retreat. Imagine enjoying spectacular sunsets and the calming beauty of nature right from your doorstep. With direct access to the water, this lot is ideal for boating, fishing, and other waterfront activities. Just minutes away from Avalon's vibrant shops, restaurants, and beaches, this exceptional lot offers the perfect balance of privacy and convenience. A rare gem in Avalon Manor—build the bayfront home of your dreams on this one-of-a-kind property. Sale includes all pertinent approvals from the state of New Jersey to construct a new home.