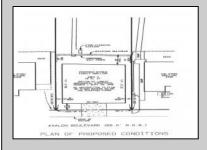

## **COMMENTS**

Prime Bayfront Lot with Unobstructed Views in Avalon Manor. A rare opportunity to build your dream home on one of the most coveted bayfront lots in Avalon Manor. This expansive property with 60' of frontage offers unobstructed, panoramic views of the bay and wetlands, providing a stunning backdrop for your future custom-designed residence. With over 23,000 sq. ft. of land, there\'s ample space to create a luxurious 3,500+ sq. ft. home, taking full advantage of the picturesque surroundings. The serene and peaceful location allows for endless possibilities, whether you\'re envisioning a grand waterfront estate or a sophisticated retreat. Imagine enjoying spectacular sunsets and the calming beauty of nature right from your doorstep. With direct access to the water, this lot is ideal for boating, fishing, and other waterfront activities. Just minutes away from Avalon's vibrant shops, restaurants, and beaches, this exceptional lot offers the perfect balance of privacy and convenience. A rare gem in Avalon Manor—build the bayfront home of your dreams on this one-of-a-kind property. Sale includes all pertinent approvals from the state of New Jersey to construct a new home.