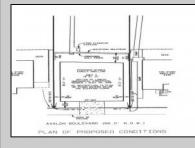

## COMMENTS

Prime Bayfront Lot with Unobstructed Views in Avalon Manor. A rare opportunity to build your dream home on one of the most coveted bayfront lots in Avalon Manor. This expansive property with 60' of frontage offers unobstructed, panoramic views of the bay and wetlands, providing a stunning backdrop for your future custom-designed residence. With over 23,000 sq. ft. of land, there's ample space to create a luxurious 3,500+ sq. ft. home, taking full advantage of the picturesque surroundings. The serene and peaceful location allows for endless possibilities, whether you're envisioning a grand waterfront estate or a sophisticated retreat. Imagine enjoying spectacular sunsets and the calming beauty of nature right from your doorstep. With direct access to the water, this lot is ideal for boating, fishing, and other waterfront activities. Just minutes away from Avalon's vibrant shops, restaurants, and beaches, this exceptional lot offers the perfect balance of privacy and convenience. A rare gem in Avalon Manor—build the bayfront home of your dreams on this one-of-a-kind property. Sale includes all pertinent approvals from the state of New Jersey to construct a new home.