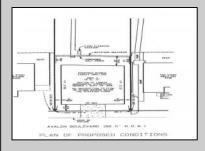

## **COMMENTS**

Prime Bayfront Lot with Unobstructed Views in Avalon Manor. A rare opportunity to build your dream home on one of the most coveted bayfront lots in Avalon Manor. This expansive property with 60' of frontage offers unobstructed, panoramic views of the bay and wetlands, providing a stunning backdrop for your future custom-designed residence. With over 23,000 sq. ft. of land, there\'s ample space to create a luxurious 3,500+ sq. ft. home, taking full advantage of the picturesque surroundings. The serene and peaceful location allows for endless possibilities, whether you\'re envisioning a grand waterfront estate or a sophisticated retreat. Imagine enjoying spectacular sunsets and the calming beauty of nature right from your doorstep. With direct access to the water, this lot is ideal for boating, fishing, and other waterfront activities. Just minutes away from Avalon's vibrant shops, restaurants, and beaches, this exceptional lot offers the perfect balance of privacy and convenience. A rare gem in Avalon Manor—build the bayfront home of your dreams on this one-of-a-kind property. Sale includes all pertinent approvals from the state of New Jersey to construct a new home.