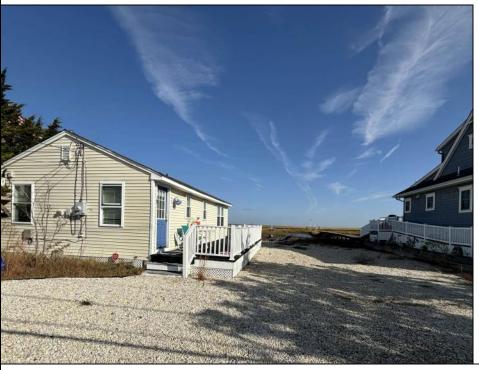

## **COMMENTS**

Prime Bayfront Lot with Unobstructed Views in Avalon Manor. A rare opportunity to build your dream home on one of the most coveted bayfront lots in Avalon Manor. This expansive property with 60' of frontage offers unobstructed, panoramic views of the bay and wetlands, providing a stunning backdrop for your future custom-designed residence. With over 23,000 sq. ft. of land, there\'s ample space to create a luxurious 3,500+ sq. ft. home, taking full advantage of the picturesque surroundings. The serene and peaceful location allows for endless possibilities, whether you\'re envisioning a grand waterfront estate or a sophisticated retreat. Imagine enjoying spectacular sunsets and the calming beauty of nature right from your doorstep. With direct access to the water, this lot is ideal for boating, fishing, and other waterfront activities. Just minutes away from Avalon's vibrant shops, restaurants, and beaches, this exceptional lot offers the perfect balance of privacy and convenience. A rare gem in Avalon Manor—build the bayfront home of your dreams on this one-of-a-kind property. Sale includes all pertinent approvals from the state of New Jersey to construct a new home.