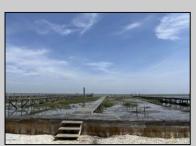

## **COMMENTS**

Prime Bayfront Lot with Unobstructed Views in Avalon Manor. A rare opportunity to build your dream home on one of the most coveted bayfront lots in Avalon Manor. This expansive property with 60' of frontage offers unobstructed, panoramic views of the bay and wetlands, providing a stunning backdrop for your future custom-designed residence. With over 23,000 sq. ft. of land, there\'s ample space to create a luxurious 3,500+ sq. ft. home, taking full advantage of the picturesque surroundings. The serene and peaceful location allows for endless possibilities, whether you\'re envisioning a grand waterfront estate or a sophisticated retreat. Imagine enjoying spectacular sunsets and the calming beauty of nature right from your doorstep. With direct access to the water, this lot is ideal for boating, fishing, and other waterfront activities. Just minutes away from Avalon's vibrant shops, restaurants, and beaches, this exceptional lot offers the perfect balance of privacy and convenience. A rare gem in Avalon Manor—build the bayfront home of your dreams on this one-of-a-kind property. Sale includes all pertinent approvals from the state of New Jersey to construct a new home.