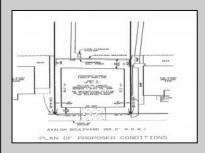

## **COMMENTS**

Prime Bayfront Lot with Unobstructed Views in Avalon Manor. A rare opportunity to build your dream home on one of the most coveted bayfront lots in Avalon Manor. This expansive property with 60' of frontage offers unobstructed, panoramic views of the bay and wetlands, providing a stunning backdrop for your future custom-designed residence. With over 23,000 sq. ft. of land, there\'s ample space to create a luxurious 3,500+ sq. ft. home, taking full advantage of the picturesque surroundings. The serene and peaceful location allows for endless possibilities, whether you\'re envisioning a grand waterfront estate or a sophisticated retreat. Imagine enjoying spectacular sunsets and the calming beauty of nature right from your doorstep. With direct access to the water, this lot is ideal for boating, fishing, and other waterfront activities. Just minutes away from Avalon's vibrant shops, restaurants, and beaches, this exceptional lot offers the perfect balance of privacy and convenience. A rare gem in Avalon Manor—build the bayfront home of your dreams on this one-of-a-kind property. Sale includes all pertinent approvals from the state of New Jersey to construct a new home.